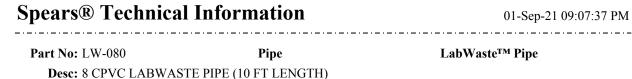

| L = 10 | <b>AVG.O.</b> = $8.625$ | Minimu = .322 |  |
|--------|-------------------------|---------------|--|
|        | <b>D.</b>               | m Wall        |  |
|        |                         |               |  |

## **Typical Pipe Dimension Reference**

The information printed here is based on current information & product design at the time of publication and is subject to change without notification. Spears® ongoing commitment to product improvement may result in some variation. No representation, guarantees or warranties of any kind are as to its accuracy, suitability for particular application or results to be obtained thereform. For verification of technical data or additional information, please contact Spears® Technical Service Department :: WEST COAST : (818) 364-1611 -EAST COAST : (717) 938-9006