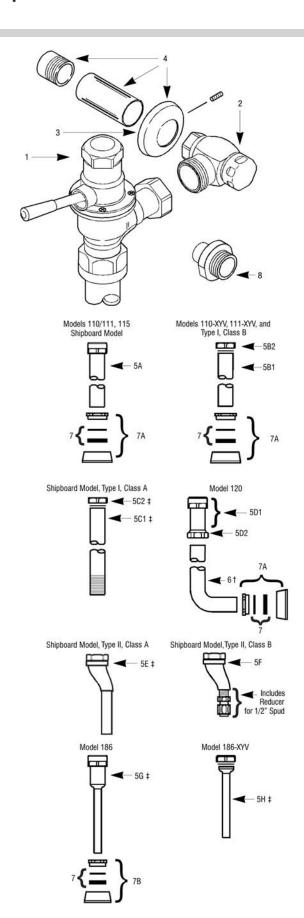

# PARTS LIST—DOLPHIN® FLUSHOMETER MODELS AND VARIATIONS

| 1. 03 03 2A. 03 03 2B. 03 03 03 03 03 03 03 03 03 03 03 03 03 0              | Code No. 1337023 1337025 1338025 1388025 1388028 1388048 1388044 13306196 13306191 13308782 | Part No.  D0-90-AAGNU  D0-90-AAGNU  H-710-A  H-710-AG  NH-710-AG  NH-710-AGS | Dolphin Type I  Urinal Valve Body and Handle Assembly — Dolphin Type II  Bak-Chek® Control Stop CP with ¾" NPTF Inlet for Adjustable Tail  Bak-Chek® Control Stop CP with 1" NPTF Inlet for Adjustable Tail  Bak-Chek® Control Stop W/ ¾" NPTF Inlet for Ground Joint Tail (Naval Brass; use w/ Shipboard flushometer Models Type II Class A and B; requires A-35 Reducer Bushing)  Bak-Chek® Control Stop w/ 1" NPTF Inlet for Ground Joint Tail (Naval Brass)  Bak-Chek® Control Stop w/ 1" NPSM Inlet for Ground Joint Tail (Naval Brass; use w/ Shipboard flushometer Models Type I and II when Sil-Braze Adapter is used)                                                                                                                                                                                                                                                                                                                                                                                                                                                                                                                                                                                                                                                                                                                                                                                                                                                                                                                                                                                                                                                                                                                                                                                                                                                                                                                                                                                                                                                                                                 |  |
|------------------------------------------------------------------------------|---------------------------------------------------------------------------------------------|------------------------------------------------------------------------------|--------------------------------------------------------------------------------------------------------------------------------------------------------------------------------------------------------------------------------------------------------------------------------------------------------------------------------------------------------------------------------------------------------------------------------------------------------------------------------------------------------------------------------------------------------------------------------------------------------------------------------------------------------------------------------------------------------------------------------------------------------------------------------------------------------------------------------------------------------------------------------------------------------------------------------------------------------------------------------------------------------------------------------------------------------------------------------------------------------------------------------------------------------------------------------------------------------------------------------------------------------------------------------------------------------------------------------------------------------------------------------------------------------------------------------------------------------------------------------------------------------------------------------------------------------------------------------------------------------------------------------------------------------------------------------------------------------------------------------------------------------------------------------------------------------------------------------------------------------------------------------------------------------------------------------------------------------------------------------------------------------------------------------------------------------------------------------------------------------------------------------|--|
| 2A. 03  2B. 03  3. 03  4. 33  5A. 03  5B2. 03  5C2.‡ 2  5D1. 03  5E.‡ 03     | 0388025<br>0388022<br>0388048<br>0388058<br>0388044<br>0306196                              | H-710-A<br>H-710-A<br>NH-710-AG<br>NH-710-AG<br>NH-710-AGS                   | Urinal Valve Body and Handle Assembly — Dolphin Type II  Bak-Chek® Control Stop CP with ¾" NPTF Inlet for Adjustable Tail  Bak-Chek® Control Stop CP with 1" NPTF Inlet for Adjustable Tail  Bak-Chek® Control Stop W/ ¾" NPTF Inlet for Ground Joint Tail (Naval Brass; use w/ Shipboard flushometer Models Type II Class A and B; requires A-35 Reducer Bushing)  Bak-Chek® Control Stop w/ 1" NPTF Inlet for Ground Joint Tail (Naval Brass)  Bak-Chek® Control Stop w/ 1" NPSM Inlet for Ground Joint Tail (Naval Brass; use w/ Shipboard flushometer Models Type I and II when Sil-Braze Adapter is used)                                                                                                                                                                                                                                                                                                                                                                                                                                                                                                                                                                                                                                                                                                                                                                                                                                                                                                                                                                                                                                                                                                                                                                                                                                                                                                                                                                                                                                                                                                                 |  |
| 2B. 03  2B. 03  3. 03  4. 33  5A. 03  5B2. 03  5C2.‡ 2  5D1. 03  5E.‡ 03     | 0388022<br>0388048<br>0388058<br>0388044<br>0306196                                         | H-710-AG NH-710-AG NH-710-AG NH-710-AGS                                      | Bak-Chek® Control Stop CP with ¾" NPTF Inlet for Adjustable Tail  Bak-Chek® Control Stop CP with 1" NPTF Inlet for Adjustable Tail  Bak-Chek® Control Stop W/ ¾" NPTF Inlet for Ground Joint Tail (Naval Brass; use w/ Shipboard flushometer Models Type II Class A and B; requires A-35 Reducer Bushing)  Bak-Chek® Control Stop w/ 1" NPTF Inlet for Ground Joint Tail (Naval Brass)  Bak-Chek® Control Stop w/ 1" NPSM Inlet for Ground Joint Tail (Naval Brass; use w/ Shipboard flushometer Models Type I and II when Sil-Braze Adapter is used)                                                                                                                                                                                                                                                                                                                                                                                                                                                                                                                                                                                                                                                                                                                                                                                                                                                                                                                                                                                                                                                                                                                                                                                                                                                                                                                                                                                                                                                                                                                                                                          |  |
| 2B. 03  03  3. 03  4. 33  5A. 03  5B1. 03  5C1. 03  5D2. 03  5D2. 03  5E. 03 | 0388048<br>0388058<br>0388044<br>0306196                                                    | NH-710-AG<br>NH-710-AG<br>NH-710-AGS                                         | Adjustable Tail  Bak-Chek® Control Stop w/ ¾" NPTF Inlet for Ground Joint Tail (Naval Brass; use w/ Shipboard flushometer Models Type II Class A and B; requires A-35 Reducer Bushing)  Bak-Chek® Control Stop w/ 1" NPTF Inlet for Ground Joint Tail (Naval Brass)  Bak-Chek® Control Stop w/ 1" NPSM Inlet for Ground Joint Tail (Naval Brass; use w/ Shipboard flushometer Models Type I and II when Sil-Braze Adapter is used)                                                                                                                                                                                                                                                                                                                                                                                                                                                                                                                                                                                                                                                                                                                                                                                                                                                                                                                                                                                                                                                                                                                                                                                                                                                                                                                                                                                                                                                                                                                                                                                                                                                                                             |  |
| 3. 03  4. 33  5A. 03  5B1. 03  5C1. 03  5D2. 03  5D2. 03  5E. 03             | 0388058<br>0388044<br>0306196<br>0306191                                                    | NH-710-AG<br>NH-710-AGS                                                      | Ground Joint Tail (Naval Brass; use w/ Shipboard flushometer Models Type II Class A and B; requires A-35 Reducer Bushing)  Bak-Chek® Control Stop w/ 1" NPTF Inlet for Ground Joint Tail (Naval Brass)  Bak-Chek® Control Stop w/ 1" NPSM Inlet for Ground Joint Tail (Naval Brass; use w/ Shipboard flushometer Models Type I and II when Sil-Braze Adapter is used)                                                                                                                                                                                                                                                                                                                                                                                                                                                                                                                                                                                                                                                                                                                                                                                                                                                                                                                                                                                                                                                                                                                                                                                                                                                                                                                                                                                                                                                                                                                                                                                                                                                                                                                                                          |  |
| 3. 03  4. 33  5A. 03  5B1. 03  5C1.‡ 03  5C2.‡ 2  5D1. 03  5E.‡ 03           | 0388044                                                                                     | NH-710-AGS                                                                   | Ground Joint Tail (Naval Brass)  Bak-Chek® Control Stop w/ 1" NPSM Inlet for Ground Joint Tail (Naval Brass; use w/ Shipboard flushometer Models Type I and II when Sil-Braze Adapter is used)                                                                                                                                                                                                                                                                                                                                                                                                                                                                                                                                                                                                                                                                                                                                                                                                                                                                                                                                                                                                                                                                                                                                                                                                                                                                                                                                                                                                                                                                                                                                                                                                                                                                                                                                                                                                                                                                                                                                 |  |
| 3. 00  4. 33  5A. 00  5B1. 00  5C1. 00  5C2. 2  5D1. 00  5E. 00  5F. 00      | 0306196<br>0306191                                                                          |                                                                              | Ground Joint Tail (Naval Brass; use w/ Shipboard flushometer Models Type I and II when Sil-Braze Adapter is used)                                                                                                                                                                                                                                                                                                                                                                                                                                                                                                                                                                                                                                                                                                                                                                                                                                                                                                                                                                                                                                                                                                                                                                                                                                                                                                                                                                                                                                                                                                                                                                                                                                                                                                                                                                                                                                                                                                                                                                                                              |  |
| 5A. 03 55B1. 03 55C2.† 2 5D2. 03 5E.† 03 5F. 03                              | 306191                                                                                      | F-7                                                                          | 1" (25 mm) Cumply Flance CD (Cumplied M/han                                                                                                                                                                                                                                                                                                                                                                                                                                                                                                                                                                                                                                                                                                                                                                                                                                                                                                                                                                                                                                                                                                                                                                                                                                                                                                                                                                                                                                                                                                                                                                                                                                                                                                                                                                                                                                                                                                                                                                                                                                                                                    |  |
| 4. 33 3. 5A. 03 5B1. 03 5C1.* 03 5C2.* 2 5D1. 03 5E.* 03                     |                                                                                             |                                                                              | 1" (25 mm) Supply Flange CP (Supplied When Valve is NOT Ordered w/ Sweat Solder Kit)                                                                                                                                                                                                                                                                                                                                                                                                                                                                                                                                                                                                                                                                                                                                                                                                                                                                                                                                                                                                                                                                                                                                                                                                                                                                                                                                                                                                                                                                                                                                                                                                                                                                                                                                                                                                                                                                                                                                                                                                                                           |  |
| 5A. 00  5B1. 00  5B2. 00  5C1.* 00  5C2.* 2  5D1. 00  5E.* 00  5F. 00        | 308782                                                                                      | F-7                                                                          | 34" (19 mm) Supply Flange CP (Supplied When Valve is NOT Ordered w/ Sweat Solder Kit)                                                                                                                                                                                                                                                                                                                                                                                                                                                                                                                                                                                                                                                                                                                                                                                                                                                                                                                                                                                                                                                                                                                                                                                                                                                                                                                                                                                                                                                                                                                                                                                                                                                                                                                                                                                                                                                                                                                                                                                                                                          |  |
| 5A. 03  5B1. 03  5B2. 03  5C1.* 03  5C2.* 2  5D1. 03  5E.* 03                |                                                                                             | H-633-AA                                                                     | 1" (25 mm) Sweat Solder Kit with Cast Set Screw Flange CP ("-YBYC" Variation)                                                                                                                                                                                                                                                                                                                                                                                                                                                                                                                                                                                                                                                                                                                                                                                                                                                                                                                                                                                                                                                                                                                                                                                                                                                                                                                                                                                                                                                                                                                                                                                                                                                                                                                                                                                                                                                                                                                                                                                                                                                  |  |
| 5B1. 03 5B2. 03 5C1.* 03 5C2.* 2 5D1. 03 5E.* 03 5F. 03                      | 308788                                                                                      | H-636-AA                                                                     | ¾" (19 mm) Sweat Solder Kit with Cast Set<br>Screw Flange CP ("–YBYC" Variation)                                                                                                                                                                                                                                                                                                                                                                                                                                                                                                                                                                                                                                                                                                                                                                                                                                                                                                                                                                                                                                                                                                                                                                                                                                                                                                                                                                                                                                                                                                                                                                                                                                                                                                                                                                                                                                                                                                                                                                                                                                               |  |
| 5B1. 0: 5B2. 0: 5C1.‡ 0: 5C2.‡ 2: 5D1. 0: 5D2. 0: 5E.‡ 0:                    | 323013                                                                                      | V-500-AA                                                                     | 1-½" (38 mm) x 10-½" (267 mm) Vacuum<br>Breaker Assembly CP (Model 110/111)                                                                                                                                                                                                                                                                                                                                                                                                                                                                                                                                                                                                                                                                                                                                                                                                                                                                                                                                                                                                                                                                                                                                                                                                                                                                                                                                                                                                                                                                                                                                                                                                                                                                                                                                                                                                                                                                                                                                                                                                                                                    |  |
| 5B2. 0: 5C1.‡ 0: 5C2.‡ 2 5D1. 0: 5D2. 0: 5E.‡ 0:                             | 323019                                                                                      | V-500-AA                                                                     | $1\mbox{-}1\mbox{-}2\mbox{"}$ (38 mm) x 23" (534 mm) Vacuum Breaker Assembly CP (Model 115)                                                                                                                                                                                                                                                                                                                                                                                                                                                                                                                                                                                                                                                                                                                                                                                                                                                                                                                                                                                                                                                                                                                                                                                                                                                                                                                                                                                                                                                                                                                                                                                                                                                                                                                                                                                                                                                                                                                                                                                                                                    |  |
| 5C1.‡ 03<br>5C2.‡ 2<br>5D1. 03<br>5D2. 03<br>5E.‡ 03<br>5F. 03               | 396119                                                                                      | F-101                                                                        | $1\mbox{-}1\mbox{-}1\mbox{-}1\mbox{-}1\mbox{-}1\mbox{-}1\mbox{-}1\mbox{-}1\mbox{-}1\mbox{-}1\mbox{-}1\mbox{-}1\mbox{-}1\mbox{-}1\mbox{-}1\mbox{-}1\mbox{-}1\mbox{-}1\mbox{-}1\mbox{-}1\mbox{-}1\mbox{-}1\mbox{-}1\mbox{-}1\mbox{-}1\mbox{-}1\mbox{-}1\mbox{-}1\mbox{-}1\mbox{-}1\mbox{-}1\mbox{-}1\mbox{-}1\mbox{-}1\mbox{-}1\mbox{-}1\mbox{-}1\mbox{-}1\mbox{-}1\mbox{-}1\mbox{-}1\mbox{-}1\mbox{-}1\mbox{-}1\mbox{-}1\mbox{-}1\mbox{-}1\mbox{-}1\mbox{-}1\mbox{-}1\mbox{-}1\mbox{-}1\mbox{-}1\mbox{-}1\mbox{-}1\mbox{-}1\mbox{-}1\mbox{-}1\mbox{-}1\mbox{-}1\mbox{-}1\mbox{-}1\mbox{-}1\mbox{-}1\mbox{-}1\mbox{-}1\mbox{-}1\mbox{-}1\mbox{-}1\mbox{-}1\mbox{-}1\mbox{-}1\mbox{-}1\mbox{-}1\mbox{-}1\mbox{-}1\mbox{-}1\mbox{-}1\mbox{-}1\mbox{-}1\mbox{-}1\mbox{-}1\mbox{-}1\mbox{-}1\mbox{-}1\mbox{-}1\mbox{-}1\mbox{-}1\mbox{-}1\mbox{-}1\mbox{-}1\mbox{-}1\mbox{-}1\mbox{-}1\mbox{-}1\mbox{-}1\mbox{-}1\mbox{-}1\mbox{-}1\mbox{-}1\mbox{-}1\mbox{-}1\mbox{-}1\mbox{-}1\mbox{-}1\mbox{-}1\mbox{-}1\mbox{-}1\mbox{-}1\mbox{-}1\mbox{-}1\mbox{-}1\mbox{-}1\mbox{-}1\mbox{-}1\mbox{-}1\mbox{-}1\mbox{-}1\mbox{-}1\mbox{-}1\mbox{-}1\mbox{-}1\mbox{-}1\mbox{-}1\mbox{-}1\mbox{-}1\mbox{-}1\mbox{-}1\mbox{-}1\mbox{-}1\mbox{-}1\mbox{-}1\mbox{-}1\mbox{-}1\mbox{-}1\mbox{-}1\mbox{-}1\mbox{-}1\mbox{-}1\mbox{-}1\mbox{-}1\mbox{-}1\mbox{-}1\mbox{-}1\mbox{-}1\mbox{-}1\mbox{-}1\mbox{-}1\mbox{-}1\mbox{-}1\mbox{-}1\mbox{-}1\mbox{-}1\mbox{-}1\mbox{-}1\mbox{-}1\mbox{-}1\mbox{-}1\mbox{-}1\mbox{-}1\mbox{-}1\mbox{-}1\mbox{-}1\mbox{-}1\mbox{-}1\mbox{-}1\mbox{-}1\mbox{-}1\mbox{-}1\mbox{-}1\mbox{-}1\mbox{-}1\mbox{-}1\mbox{-}1\mbox{-}1\mbox{-}1\mbox{-}1\mbox{-}1\mbox{-}1\mbox{-}1\mbox{-}1\mbox{-}1\mbox{-}1\mbox{-}1\mbox{-}1\mbox{-}1\mbox{-}1\mbox{-}1\mbox{-}1\mbox{-}1\mbox{-}1\mbox{-}1\mbox{-}1\mbox{-}1\mbox{-}1\mbox{-}1\mbox{-}1\mbox{-}1\mbox{-}1\mbox{-}1\mbox{-}1\mbox{-}1\mbox{-}1\mbox{-}1\mbox{-}1\mbox{-}1\mbox{-}1\mbox{-}1\mbox{-}1\mbox{-}1\mbox{-}1\mbox{-}1\mbox{-}1\mbox{-}1\mbox{-}1\mbox{-}1\mbox{-}1\mbox{-}1\mbox{-}1\mbox{-}1\mbox{-}1\mbox{-}1\mbox{-}1\mbox{-}1\mbox{-}1\mbox{-}1\mbox{-}1$ |  |
| 5C2.‡ <b>2</b> 5D1. <b>0</b> 5D2. <b>0</b> 5E.‡ <b>0</b> 5F. <b>0</b>        | 306093                                                                                      | F-2-AT                                                                       | Coupling CP w/ S-30 gasket                                                                                                                                                                                                                                                                                                                                                                                                                                                                                                                                                                                                                                                                                                                                                                                                                                                                                                                                                                                                                                                                                                                                                                                                                                                                                                                                                                                                                                                                                                                                                                                                                                                                                                                                                                                                                                                                                                                                                                                                                                                                                                     |  |
| 5D1. <b>0</b> 3 5D2. <b>0</b> 3 5E.‡ <b>0</b> 3 5F. <b>0</b> 3               | 314004                                                                                      | NF-1                                                                         | 1-½" (38 mm) Scored Outlet CP (Shipboard Model, Type I, Class A)                                                                                                                                                                                                                                                                                                                                                                                                                                                                                                                                                                                                                                                                                                                                                                                                                                                                                                                                                                                                                                                                                                                                                                                                                                                                                                                                                                                                                                                                                                                                                                                                                                                                                                                                                                                                                                                                                                                                                                                                                                                               |  |
| 5D2. <b>0</b> 3 5E.‡ <b>0</b> 3                                              | 2104180                                                                                     | F-2-AT                                                                       | Coupling CP w/ S-30 gasket                                                                                                                                                                                                                                                                                                                                                                                                                                                                                                                                                                                                                                                                                                                                                                                                                                                                                                                                                                                                                                                                                                                                                                                                                                                                                                                                                                                                                                                                                                                                                                                                                                                                                                                                                                                                                                                                                                                                                                                                                                                                                                     |  |
| 5E.‡ <b>0</b> 5                                                              | 323010                                                                                      | V-500-A                                                                      | 1-½" (38 mm) Vacuum Breaker Assembly CP (Model 120 does not include F-2-A Coupling, see Item 5D2 below)                                                                                                                                                                                                                                                                                                                                                                                                                                                                                                                                                                                                                                                                                                                                                                                                                                                                                                                                                                                                                                                                                                                                                                                                                                                                                                                                                                                                                                                                                                                                                                                                                                                                                                                                                                                                                                                                                                                                                                                                                        |  |
| 5F. <b>0</b>                                                                 | 306092                                                                                      | F-2-A                                                                        | Coupling CP w/ S-30 gasket                                                                                                                                                                                                                                                                                                                                                                                                                                                                                                                                                                                                                                                                                                                                                                                                                                                                                                                                                                                                                                                                                                                                                                                                                                                                                                                                                                                                                                                                                                                                                                                                                                                                                                                                                                                                                                                                                                                                                                                                                                                                                                     |  |
|                                                                              | 306850                                                                                      | NF-29-A                                                                      | Outlet Tube Assembly ¾" (19 mm) x 6-½" (165 mm) Scored Outlet w/ ½" Offset (Shipboard Model, Type II, Class A)                                                                                                                                                                                                                                                                                                                                                                                                                                                                                                                                                                                                                                                                                                                                                                                                                                                                                                                                                                                                                                                                                                                                                                                                                                                                                                                                                                                                                                                                                                                                                                                                                                                                                                                                                                                                                                                                                                                                                                                                                 |  |
| 5G.‡ <b>0</b> 3                                                              | 306849                                                                                      | NF-29-A                                                                      | 34" (19 mm) x 6-½" (165 mm) Flush Connection with ½" Offset and 34" x ½" Reducer for ½" Spud (Shipboard Model, Type II, Class B)                                                                                                                                                                                                                                                                                                                                                                                                                                                                                                                                                                                                                                                                                                                                                                                                                                                                                                                                                                                                                                                                                                                                                                                                                                                                                                                                                                                                                                                                                                                                                                                                                                                                                                                                                                                                                                                                                                                                                                                               |  |
|                                                                              | 323004                                                                                      | V-500-AA                                                                     | $3\!\!4$ " (19 mm) x 10-½" (267 mm) Vacuum Breaker Assembly CP (Model 186)                                                                                                                                                                                                                                                                                                                                                                                                                                                                                                                                                                                                                                                                                                                                                                                                                                                                                                                                                                                                                                                                                                                                                                                                                                                                                                                                                                                                                                                                                                                                                                                                                                                                                                                                                                                                                                                                                                                                                                                                                                                     |  |
| 5H.‡ <b>0</b>                                                                | 306780                                                                                      | F-29-A                                                                       | ¾" (19 mm) x 10-½" (267 mm) Flush<br>Connection CP (Model 186–XYW)                                                                                                                                                                                                                                                                                                                                                                                                                                                                                                                                                                                                                                                                                                                                                                                                                                                                                                                                                                                                                                                                                                                                                                                                                                                                                                                                                                                                                                                                                                                                                                                                                                                                                                                                                                                                                                                                                                                                                                                                                                                             |  |
| 6.† <b>0</b> :                                                               | 396302                                                                                      | F-109                                                                        | 1-1/2" (38 mm) Flush Connection CP                                                                                                                                                                                                                                                                                                                                                                                                                                                                                                                                                                                                                                                                                                                                                                                                                                                                                                                                                                                                                                                                                                                                                                                                                                                                                                                                                                                                                                                                                                                                                                                                                                                                                                                                                                                                                                                                                                                                                                                                                                                                                             |  |
| 7. <b>S</b>                                                                  | SEE SLIP                                                                                    | JOINT GASKETS                                                                | AND RINGS TABLE ON BOTTOM, PAGE 30                                                                                                                                                                                                                                                                                                                                                                                                                                                                                                                                                                                                                                                                                                                                                                                                                                                                                                                                                                                                                                                                                                                                                                                                                                                                                                                                                                                                                                                                                                                                                                                                                                                                                                                                                                                                                                                                                                                                                                                                                                                                                             |  |
| 7A. <b>0</b>                                                                 | 306146                                                                                      | F-5-AT                                                                       | 1-½" (38 mm) Spud Coupling Assembly (Models 110/111, 115, 120)                                                                                                                                                                                                                                                                                                                                                                                                                                                                                                                                                                                                                                                                                                                                                                                                                                                                                                                                                                                                                                                                                                                                                                                                                                                                                                                                                                                                                                                                                                                                                                                                                                                                                                                                                                                                                                                                                                                                                                                                                                                                 |  |
| 7B. <b>0</b>                                                                 | JJUU 140                                                                                    | F-5-AW                                                                       | 34" (19 mm) Spud Coupling Assembly (Model 186)                                                                                                                                                                                                                                                                                                                                                                                                                                                                                                                                                                                                                                                                                                                                                                                                                                                                                                                                                                                                                                                                                                                                                                                                                                                                                                                                                                                                                                                                                                                                                                                                                                                                                                                                                                                                                                                                                                                                                                                                                                                                                 |  |
| 8. 0                                                                         | 306125                                                                                      | F-40                                                                         | ½" (13 mm) Sil-Braze Adapter                                                                                                                                                                                                                                                                                                                                                                                                                                                                                                                                                                                                                                                                                                                                                                                                                                                                                                                                                                                                                                                                                                                                                                                                                                                                                                                                                                                                                                                                                                                                                                                                                                                                                                                                                                                                                                                                                                                                                                                                                                                                                                   |  |

<sup>‡</sup> Cut to proper length at installation. Allow a minimum of 5" (127 mm) between tube ends when using rubber hose for shock mounted equipment.

Use a A-50 Super-Wrench™ or smooth jawed spud wrench to secure all couplings.

<sup>†</sup> This Outlet Tube is available in various lengths. Consult factory for assistance.

# PARTS LIST—DOLPHIN® FLUSHOMETER MODELS AND VARIATIONS

| I AIIIO LIOI                         | DOLI IIII I LOO |          | MODELO AND VANIATIONS          |  |  |  |  |
|--------------------------------------|-----------------|----------|--------------------------------|--|--|--|--|
| Size                                 | Code No.        | Part No. | Description                    |  |  |  |  |
| ITEM 7. Slip Joint Gaskets and Rings |                 |          |                                |  |  |  |  |
| 1-1/2"                               | 5306058         | F-3      | Red Friction Ring              |  |  |  |  |
|                                      | 5322001         | VBF-5    | Black Slip Joint Gasket        |  |  |  |  |
|                                      | 0319086/5319086 | S-30     | Flexible Seat                  |  |  |  |  |
|                                      | 0319079         | S-21     | Rigid Seat (rubber over brass) |  |  |  |  |
| 1-1/2" x 1-1/4"                      | 0396062         | F-105    | Slip Joint Gasket – Rigid      |  |  |  |  |
| 1-1/4"                               | 5306057         | F-3      | Red Friction Ring              |  |  |  |  |
|                                      | 5322176         | VBF-5    | Black Slip Joint Gasket        |  |  |  |  |
|                                      | 0307052/5307052 | G-21     | Rigid Seat (rubber over brass) |  |  |  |  |
| 1"                                   | 5306056         | F-3      | Red Friction Ring              |  |  |  |  |
|                                      | 5306115         | F-5      | Black Slip Joint Gasket        |  |  |  |  |
| 3/4"                                 | 5306055         | F-3      | Red Friction Ring              |  |  |  |  |
|                                      | 5306113         | F-5      | Black Slip Joint Gasket        |  |  |  |  |