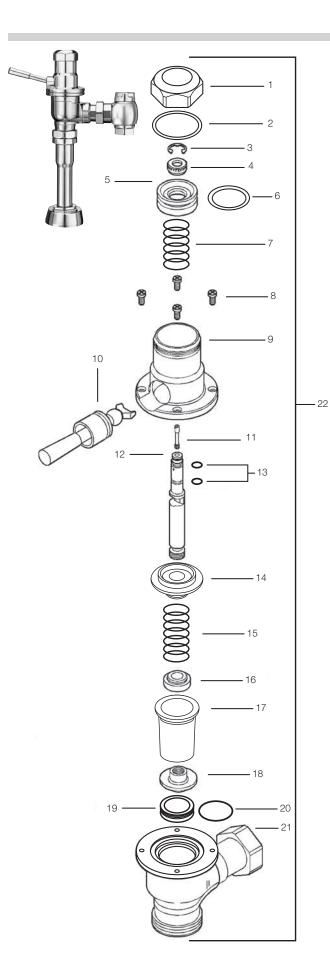

# **Dolphin® Flushometer**

| PARTS LIST—DOLPHIN® FLUSHOMETER |          |           |                                                            |  |  |  |
|---------------------------------|----------|-----------|------------------------------------------------------------|--|--|--|
| Item<br>No.                     | Code No. | Part No.  | Description                                                |  |  |  |
| 1.                              | 0337007  | DO-1      | Cover Nut CP                                               |  |  |  |
| 2.                              | 5337125  | D0-1      | O-ring-Seat – 1 required – 6 per package (Cover Gasket)    |  |  |  |
| 3.                              | 5337129  | D0-28     | Retaining Ring – 1 required – 24 per package               |  |  |  |
| 4.                              | 5337006  | D0-4      | Stem Nut RB – 1 required – 6 per package                   |  |  |  |
| 5.                              | 0337004  | D0-5      | Piston                                                     |  |  |  |
| 6.                              | 5337075  | D0-6      | O-ring-Piston – 1 required – 6 per package                 |  |  |  |
| 7.                              | 5337039  | D0-7      | Piston Spring – 1 required – 6 per package                 |  |  |  |
| 8.                              | 5337011  | D0-11     | Cover Screw CP – 4 required – 24 per package               |  |  |  |
| 9.                              | 0337003  | D0-10     | Upper Body CP                                              |  |  |  |
| 10.                             | 0337042  | D0-20     | Handle and Socket Assembly CP                              |  |  |  |
|                                 | 0337012  | D0-26     | Socket                                                     |  |  |  |
| 11.                             | 5337126  | D0-3      | Regulating Screw RB – 1 required – 6 per package           |  |  |  |
| 12.                             | 0337087  | D0-9      | Stem RB                                                    |  |  |  |
| 13.                             | 0328336  | SH-75     | O-ring-Throttle Seal (2 required)                          |  |  |  |
| 14.                             | 0337005  | D0-14     | Bushing RB                                                 |  |  |  |
| 15.                             | 0337009  | D0-16     | Compression Spring (Main Spring)                           |  |  |  |
| 16.                             | 5337034  | D0-17     | Insert RB – 1 required – 6 per package                     |  |  |  |
| 17.                             | 0337018  | DO-15     | "Flex-Sac"                                                 |  |  |  |
| 18.                             | 0337084  | DO-18     | Seating Nut. Part of DO-32 "Flex-Sac" Assembly (See below) |  |  |  |
| 19.                             | 0337016  | D0-19     | Seat Assembly w/O-ring                                     |  |  |  |
| 20.                             | 0337086  | D0-22     | 0-ring                                                     |  |  |  |
| 21.                             | 0337031  | DO-13-NC  | Lower Body CP-Closet                                       |  |  |  |
|                                 | 0337032  | DO-13-NU  | Lower Body CP-Urinal                                       |  |  |  |
| 22.                             |          | D0-90-AA  | Complete Body Assembly                                     |  |  |  |
|                                 | _        | D0-90-AAG | Complete Body Assembly                                     |  |  |  |
|                                 | _        | DO-90-AAU | Complete Body Assembly                                     |  |  |  |

# REPLACEMENT AND REPAIR KITS

| A. | 0337044 | D0-1000-A  | Piston w/ o-ring. Component parts: Items 5 and 6                                                                     |  |  |
|----|---------|------------|----------------------------------------------------------------------------------------------------------------------|--|--|
| В. | 3337035 | DO-1001-A  | 1-A Repair Kit-Dolphin Handle<br>Component parts: Items 10, 11, 12, and 13                                           |  |  |
| C. | 0337134 | D0-32      | Flex-Sac Assembly<br>Component parts: Items 17 and 18                                                                |  |  |
| D. | 0337136 | DO-32-AA   | 32-AA Repair Kit-"Flex-Sac" Assembly.<br>Component parts: Items 2, 6, 13, 17, and 18                                 |  |  |
| E. | 0337137 | DO-32-AAN  | OO-32-AAN Repair Kit-"Flex-Sac" and Stem. Component parts: Items 2, 6, 7, 13, 15, 17, 18, 19, and 20                 |  |  |
| F. | 0337036 | D0-19-A    | Seat Assembly w/ o-ring<br>Component parts: Items 19 and 20                                                          |  |  |
| G. | 0337030 | D0-12-A    | Upper Body Assembly. Component parts:<br>Items 1 through 7 and 9 through 18                                          |  |  |
| H. | 0337055 | DO-13-A-NC | Lower Body Assembly for Closet.<br>Component parts: Item 21 Lower Body, Coupling<br>(CP), and Ground Joint Tail (CP) |  |  |