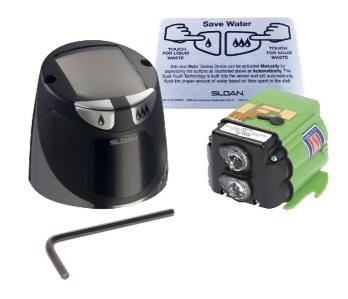

#### Description

Battery Powered, Sensor Operated G2® to Solis® Model Retrofit Conversion Kit for Exposed Flushometers.

#### **Specifications**

Quiet, Exposed, Battery Powered, Sensor Operated Flushometer Retrofit Conversion Kit for Royal®, Sloan® and Regal® Flushometers with the following features:

- Initial Set-up Range Indicator Light (first 10 minutes)
- User friendly three (3) second Flush Delay
- "Low Battery" Flashing LED
- Infrared Sensor with Multiple-focused, Lobular Sensing Fields for high and low target detection
- Latching Solenoid Operator
- Engineered Metal Cover with replaceable Lens Window
- Allen Wrench 7/64
- Override Button Assembly
- Instructional Wall Plate
- ADA Compliant Battery Powered Infrared Sensor for automatic "Hands-free" operation
- Four (4) Size AA Batteries included