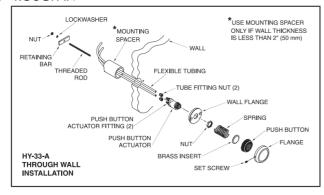

## ▶ Specifications

Hydraulically Operated Push Button Assembly that includes the following features:

- ADA Compliant Non-Hold-Open feature type Actuator
- Large diameter, Spring Loaded Button
- Wall Clamp and Threaded Rod for through the wall installation (for walls up to 8" (200 mm) thick) - Spacer provided for walls less than 2" (50 mm) thick
- Mounting fasteners for installation on Sloan Easy Access Wall Box
- Two 36" long flexible tubing for connection to Sloan Series 900 Hydraulic Flushometer

#### ► ROUGH-IN