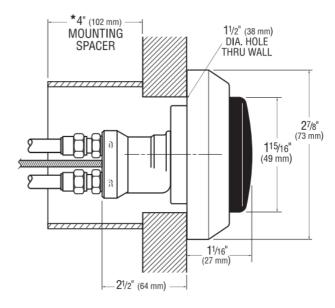

Hydraulic Flushometers. Recommended for installation where access behind the wall is available. Also for use with Sloan Easy Access<sup>TM</sup> Wall Box.

## ▶ Specifications

Hydraulically Operated Push Button Assembly that includes the following features:

- ADA Compliant Non-Hold-Open feature type Actuator
- Large diameter, Spring Loaded Button
- Wall Clamp and Threaded Rod for through the wall installation (for walls up to 8" (200 mm) thick) - Spacer provided for walls less than 2" (50 mm) thick
- Mounting fasteners for installation on Sloan Easy Access Wall Box
- Two 36" long flexible tubing for connection to Sloan Series 900 Hydraulic Flushometer

See Hydraulic Flushometer Specification pages in this section for details on Hydraulically Operated Flushometers.

#### ► ROUGH-IN







## ► Compliance & Certifications

Made In The USA





This space for Architect/Engineer Approval