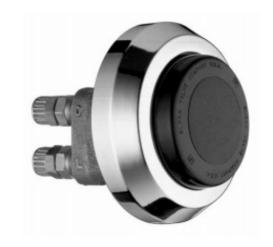

## ▶ Description

Fixture Wall (FW) Push Button Assembly for use with Sloan Series 900 Hydraulic Flushometers. Recommended for installation where access behind the wall is available. Also for use with Sloan Easy Access<sup>TM</sup> Wall Box.

## ▶ Specifications

Hydraulically Operated Push Button Assembly that includes the following features:

- ADA Compliant Non-Hold-Open feature type Actuator
- Large diameter, Spring Loaded Button
- Wall Clamp and Threaded Rod for through the wall installation (for walls up to 8" (200 mm) thick) - Spacer provided for walls less than 2" (50 mm) thick
- Mounting fasteners for installation on Sloan Easy Access Wall Box
- Two 36" long flexible tubing for connection to Sloan Series 900 Hydraulic Flushometer