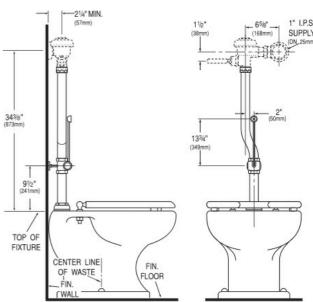

## ▶ Specifications

- Solid One-piece Body Construction
- Counter Balanced Pivot Assembly and Diverter Valve Wall Support
- Solid Brass Spray Arm
- High Back Pressure Vacuum Breaker with One-piece Bottom Hex Coupling Nut
- 2" Offset Flush Tube
- Wall Support, Spud Coupling and Flange for 11/2" Top Spud
- Vacuum Breaker to be molded from PERMEX® rubber compound for Chloramine resistance
- Diverter Assembly ONLY. Does NOT include Flushometer.
- Bedpan Washer Diverter Assembly with the following features: