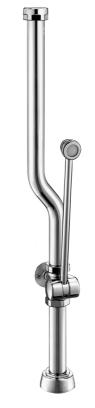

## ▶ Description

Slimline® Bedpan Washer Diverter Assembly for use in retrofit installations where Flushometers currently are installed where grab bars are present.

## ▶ Specifications

- Solid One-piece Body Construction
- Counter Balanced Pivot Assembly and Diverter Valve Wall Support
- Solid Brass Spray Arm
- High Back Pressure Vacuum Breaker with One-piece Bottom Hex Coupling Nut
- 2" Offset Flush Tube
- Wall Support, Spud Coupling and Flange for 11/2" Top Spud
- Vacuum Breaker to be molded from PERMEX® rubber compound for Chloramine resistance
- Diverter Assembly ONLY. Does NOT include Flushometer.
- Bedpan Washer Diverter Assembly with the following features: