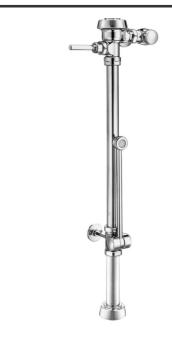

# Slimline® Bedpan Washers ROYAL BPW 1000 XD W/ ADJ / GJ

#### ▶ Description

Slimline® Bedpan Washer Water Closet Flushometer, for floor mounted or wall hung top spud bowls.

# Specifications

Quiet, Exposed, Diaphragm Type, Chrome Plated Closet Flushometer with the following features:

- High Chloramine Resistant PERMEX® Synthetic Rubber DFB Dual Filtered Bypass Diaphragm
- Stop Seat and Vacuum Breaker molded from PERMEX® Rubber Compound for Chloramine Resistance
- Spud Coupling and Flange for 1 1/2" Top Spud
- ADA Compliant Metal Oscillating Non-Hold-Open Handle
- High back pressure vacuum breaker flush connection w/ onepiece bottom hex coupling nut
- Metal Oscillating Non-Hold-Open Handle with Triple Seal Handle Packing

Bedpan Washer Diverter Assembly with the following features:

- Solid One-piece Body Construction
- Solid Brass Spray Arm
- Counter Balanced Pivot Assembly and Diverter Valve Wall Support