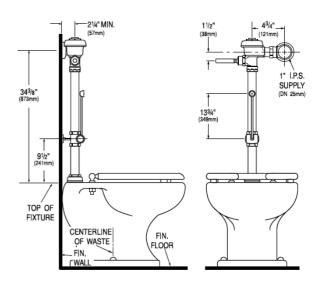

# Slimline® Bedpan Washers ROYAL BPW 1000 XD W/ ADJ / GJ

#### ▶ Description

Slimline® Bedpan Washer Water Closet Flushometer, for floor mounted or wall hung top spud bowls.

# Specifications

Quiet, Exposed, Diaphragm Type, Chrome Plated Closet Flushometer with the following features:

- High Chloramine Resistant PERMEX® Synthetic Rubber DFB Dual Filtered Bypass Diaphragm
- Stop Seat and Vacuum Breaker molded from PERMEX® Rubber Compound for Chloramine Resistance
- Spud Coupling and Flange for 1 1/2" Top Spud
- ADA Compliant Metal Oscillating Non-Hold-Open Handle
- High back pressure vacuum breaker flush connection w/ onepiece bottom hex coupling nut
- Metal Oscillating Non-Hold-Open Handle with Triple Seal Handle Packing