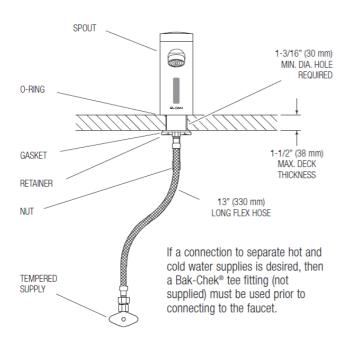

ISM models feature an integral temperature control lever which allows the user to adjust the water temperature. This adjustment can also be converted to a fixed setting. EAF faucets ordered without the ISM variation must be connected to a single, pretempered water supply.

# Sloan Solis® Faucet EAF275-ISM PVDBN BATTERY FAUCET W/MIX

EAF-275
Faucet with Single Line Water Supply

EAF-275-ISM Faucet with Hot and Cold Water Supply