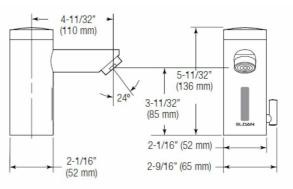

# ▶ Sensor Range

Faucet Adaptive Self-adjustment Range: 2"-14" (51 mm -356 mm) nominal

Nominal: 4" - 5" (102 mm - 127 mm)