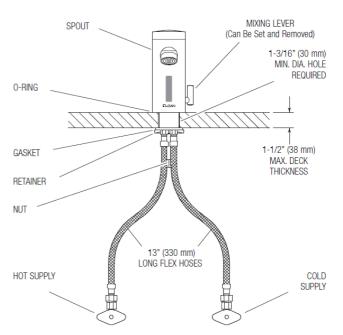

#### Variations

ISM - Integral Side Mixer

ISM models feature an integral temperature control lever which allows the user to adjust the water temperature. This adjustment can also be converted to a fixed setting. EAF faucets ordered without the ISM variation must be connected to a single, pretempered water supply.

# Sloan Solis® Faucet EAF275-ISM PVDBN BATTERY FAUCET W/MIX

EAF-275
Faucet with Single Line Water Supply

EAF-275-ISM Faucet with Hot and Cold Water Supply