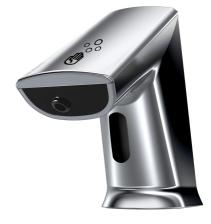

#### Description

The ESD-400 sensor activated foam soap dispenser is the next evolution in dispenser technology. It uses a refill bottle that simplifies replacement and reduces waste. Its sensor technology offers handsfree operation by delivering a pre-measured foam soap application "on demand."

# Specifications

Sensor Activated, Electronic, Chrome Plated Die Cast Body, Hand Washing Soap Dispenser with the following features:

- Modular One-piece Construction and easily attaches to deck
  surface
- Low Soap Level Indicator
- One tool service
- All electronics sealed
- Soap sold separately
- Double infrared sensors with automatic setting feature