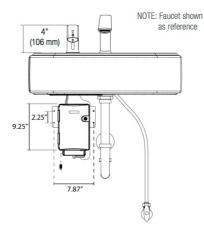

# Specifications

Sensor Activated, Electronic, Chrome Plated Die Cast Body, Hand Washing Soap Dispenser with the following features:

- Modular One-piece Construction and easily attaches to deck
  surface
- Low Soap Level Indicator
- One tool service
- All electronics sealed
- Soap sold separately
- Double infrared sensors with automatic setting feature

## Electrical Specifications

AC Power Plug-in only

Sensor Range - Nominal: 4" - 5" (102-127 mm) Dispenser Adaptive Self-Adjustment Range: 1"-6" (25-150 mm) nominal