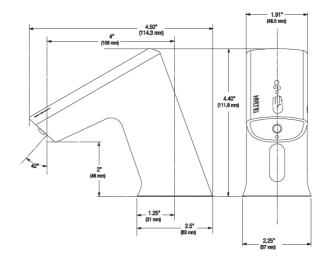

# Specifications

Sensor Activated, Electronic, Chrome Plated Die Cast Body, Hand Washing Soap Dispenser with the following features:

- Modular One-piece Construction and easily attaches to deck
  surface
- Low Soap Level Indicator
- One tool service
- All electronics sealed
- Soap sold separately
- Double infrared sensors with automatic setting feature

## Electrical Specifications

AC Power Plug-in only

Sensor Range - Nominal: 4" - 5" (102-127 mm) Dispenser Adaptive Self-Adjustment Range: 1"-6" (25-150 mm) nominal