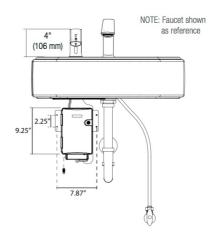

### ▶ Description

The ESD-400 sensor activated foam soap dispenser is the next evolution in dispenser technology. It uses a refill bottle that simplifies replacement and reduces waste. Its sensor technology offers handsfree operation by delivering a pre-measured foam soap application "on demand."

### ▶ Specifications

Sensor Activated, Electronic, Brushed Stainless (PVD Finish) Die Cast Body, Hand Washing Soap Dispenser with the following features:

- Modular One-piece Construction and easily attaches to deck surface
- Low Soap Level Indicator
- One tool service
- All electronics sealed
- Soap sold separately
- Double infrared sensors with automatic setting feature