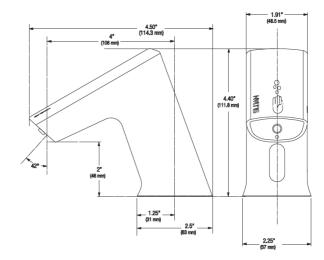

### ▶ Specifications

Sensor Activated, Electronic, Brushed Stainless (PVD Finish) Die Cast Body, Hand Washing Soap Dispenser with the following features:

- Modular One-piece Construction and easily attaches to deck surface
- Low Soap Level Indicator
- One tool service
- All electronics sealed
- Soap sold separately
- Double infrared sensors with automatic setting feature

#### ► Electrical Specifications

AC Power Plug-in only

Sensor Range - Nominal: 4" - 5" (102-127 mm) Dispenser Adaptive Self-Adjustment Range: 1"-6" (25-150 mm) nominal