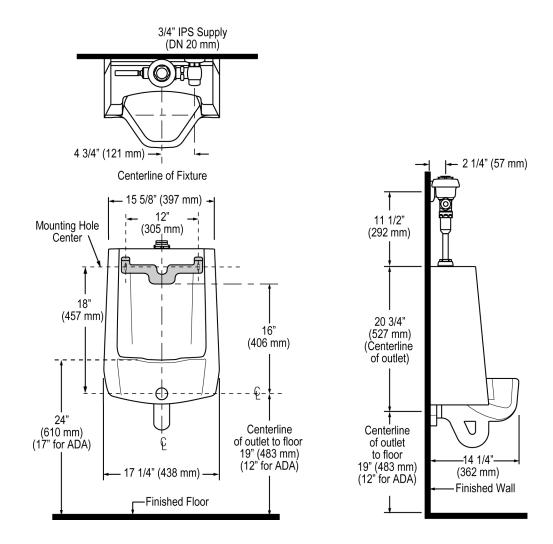

## DETAILS

- Flush Volume: 0.125 gpf (0.5 Lpf)
- Nominal Dimensions: 14 <sup>1</sup>/<sub>4</sub>" × 17 <sup>1</sup>/<sub>4</sub>" × 25 <sup>1</sup>/<sub>2</sub>" (362 × 438 × 648mm)

## **ROUGH-IN**

Sloan 10500 Seymour Ave, Franklin Park, IL 60131 Phone: 800.982.5839 • Fax: 800.447.8329 • sloan.com