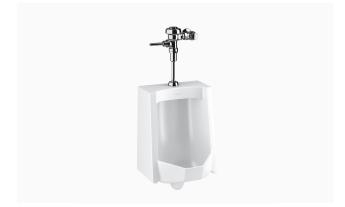

## DESCRIPTION

SU-1009 Urinal and SLOAN 186 Flushometer.

## COMPONENTS

- Flushometer: Code 3782643
- Urinal: Code 1101009

## DETAILS

- Flush Volume: 0.125 gpf (0.5 Lpf)
- Nominal Dimensions: 14 <sup>1</sup>/<sub>4</sub>" × 17 <sup>1</sup>/<sub>4</sub>" × 25 <sup>1</sup>/<sub>2</sub>" (362 × 438 × 648mm)

## **FIXTURE FEATURES**

- White Vitreous China
- Washdown flushing action
- Integral flushing rim
- <sup>3</sup>/<sub>4</sub>" I.P.S. top spud inlet
- 2" NPT outlet flange
- Vandal resistant strainer assembly included
- All mounting hardware included
- 100% factory flush tested