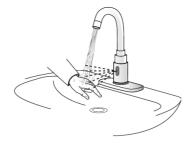

## Automatic Operation

The Sloan SF-2200 and SF-2250 Electronic Gooseneck Hand Washing Faucets operate by means of an infrared sensor. When the user enters the sensor's effective range, the Solenoid activates the water flow. Tempered water flows from the Faucet until the user steps away. The Faucet then automatically shuts off.