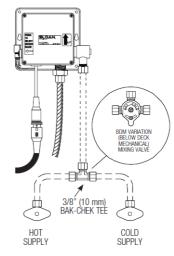

ting costs. Designed for quick and easy installation.

## ► Compliance & Certifications

ASME A112.18.1 and CSA B125.1



This space for Architect/Engineer Approval



# SF-Series Faucet SF-2250-4-BDM 0.35 GPM

## ► ELECTRICAL SPECIFICATIONS

## **Control Circuit**

• 6 VDC Input/Output

## Time Out Setting

• Adjustable time-out setting of 10 or 30 seconds

#### Adapter

• 6 VDC Plug-in (Model 2200 only)

## **Battery Life**

• Four (4) Alkaline AA Batteries 2 years at 8,000 cycles/month

## Solenoid Valve

• 6 VDC, Serviceable Strainer, 3/8" Compression Inlet, 1/2" NPSM Outlet

## Sensor Range

• Nominal: 4"-7" (102 mm-179 mm)

## ► OPERATION





2. When hands are removed, the water flow stops.



## ► ROUGH-IN



## HOT AND COLD WATER Supply Applications

(SPECIFY IN MODEL VARIATION)