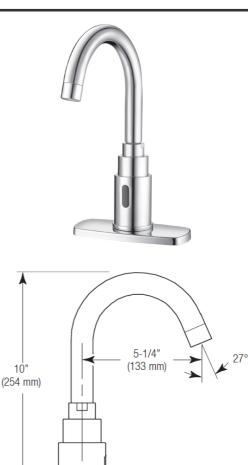

#### Description

Sensor Activated, Electronic, Gooseneck Hand Washing Faucet for tempered or hot/cold water operation.

## Specifications

ADA Compliant, Sensor Activated, 6 VDC, Chrome Plated Brass, Gooseneck Hand Washing Faucet with the following features:

- Splash-proof Circuit Control Module
- Filtered Solenoid Valve with serviceable Strainer Filter
- Includes appropriate Mounting Hardware
- Adjustable Infrared Sensor Range
- 36" (914 mm) Long Sensor Cable
- 24" (610 mm) Long Flex Hose
- Includes Four (4) AA-size Batteries
- Trim Plate Kit for 4" (102 mm) Centerset Sink
- 6 VDC Plug-in Adapter (Model SF-2200 only)
- Laminar Spray Head

## Variations

4" Trim Plate

BDM - Below Deck Mechanical Mixing Valve