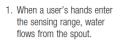

## Automatic Operation

The Sloan SF-2200 and SF-2250 Electronic Gooseneck Hand Washing Faucets operate by means of an infrared sensor. When the user enters the sensor's effective range, the Solenoid activates the water flow. Tempered water flows from the Faucet until the user steps away. The Faucet then automatically shuts off.

## ► OPERATION

2. When hands are removed, the water flow stops.