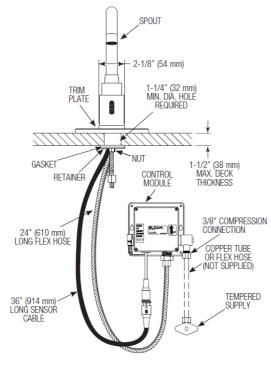

## Specifications

ADA Compliant, Sensor Activated, 6 VDC, Chrome Plated Brass, Gooseneck Hand Washing Faucet with the following features:

- Splash-proof Circuit Control Module
- Filtered Solenoid Valve with serviceable Strainer Filter
- Includes appropriate Mounting Hardware
- Adjustable Infrared Sensor Range
- 36" (914 mm) Long Sensor Cable
- 24" (610 mm) Long Flex Hose
- Includes Four (4) AA-size Batteries
- Trim Plate Kit for 4" (102 mm) Centerset Sink
- 6 VDC Plug-in Adapter (Model SF-2200 only)
- Laminar Spray Head

## ► ROUGH-IN