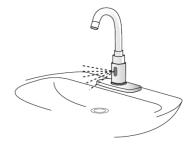

#### Economical

Automatic operation provides energy savings. Reduces maintenance and operating costs. Designed for quick and easy installation.

## ► Compliance & Certifications

ASME A112.18.1 and CSA B125.1



This space for Architect/Engineer Approval



# SF-Series Faucet SF-2250-4-BDM 0.35 GPM

## ► ELECTRICAL SPECIFICATIONS

## **Control Circuit**

• 6 VDC Input/Output

## Time Out Setting

• Adjustable time-out setting of 10 or 30 seconds

#### Adapter

• 6 VDC Plug-in (Model 2200 only)

## **Battery Life**

• Four (4) Alkaline AA Batteries 2 years at 8,000 cycles/month

## Solenoid Valve

• 6 VDC, Serviceable Strainer, 3/8" Compression Inlet, 1/2" NPSM Outlet

## Sensor Range

• Nominal: 4"-7" (102 mm-179 mm)

## ► OPERATION





2. When hands are removed, the water flow stops.



## ► ROUGH-IN



## HOT AND COLD WATER Supply Applications

(SPECIFY IN MODEL VARIATION)