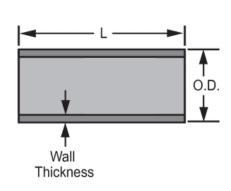

**Type** Round Seamless **Connection** 20 Foot Length

 $\mathbf{L} = 20 \qquad \qquad \mathbf{AVG.O.} = 16$ 

Minimu = .172 m Wall

## Typical Pipe Dimension Reference

The information printed here is based on current information & product design at the time of publication and is subject to change without notification. Spears® ongoing commitment to product improvement may result in some variation. No representation, guarantees or warranties of any kind are as to its accuracy, suitability for particular application or results to be obtained thereform. For verification of technical data or additional information, please contact Spears® Technical Service Department :: WEST COAST : (818) 364-1611 - EAST COAST : (717) 938-9006