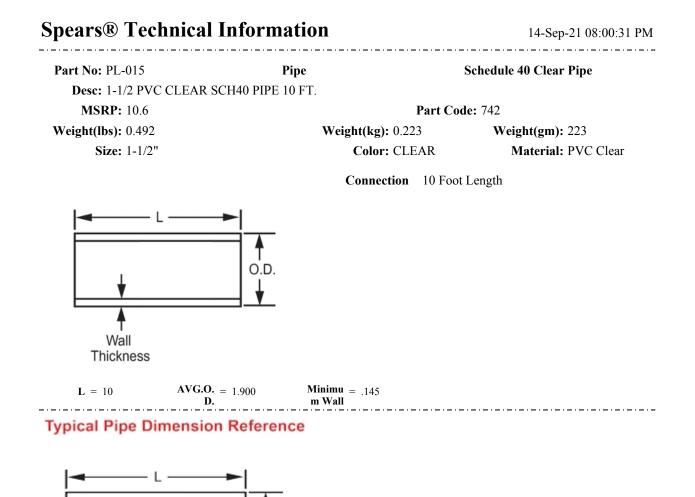

\_.\_.......

O.D.

Wall Thickness

The information printed here is based on current information & product design at the time of publication and is subject to change without notification. Spears® ongoing commitment to product improvement may result in some variation. No representation, guarantees or warranties of any kind are as to its accuracy, suitability for particular application or results to be obtained thereform. For verification of technical data or additional information, please contact Spears® Technical Service Department :: WEST COAST : (818) 364-1611 - EAST COAST : (717) 938-9006