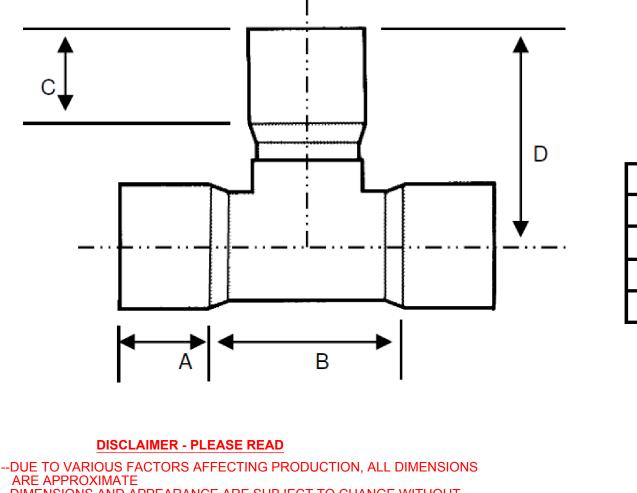

SIGNED DRAWINGS MUST ACCOMPANY PURCHASE ORDER OR DIMENSIONS OF FITTINGS WILL NOT BE GUARANTEED

| SIZE | 18X12 |  |
|------|-------|--|
| Α    | 9.5   |  |
| В    | 18.5  |  |
| С    | 6.25  |  |
| D    | 19.25 |  |

| DUE TO VARIOUS FACTORS AFFECTING PRODUCTION, ALL DIMENSIONS<br>ARE APPROXIMATE<br>DIMENSIONS AND APPEARANCE ARE SUBJECT TO CHANGE WITHOUT<br>NOTICE DUE TO DESIGN OR PRODUCTION MODIFICATIONS<br>ANGLE TOLERANCE FOR ELBOWS IS +/- 2 DEGREES.<br>ALL OTHER DIMENSIONS ARE TO TOLERANCES OF +/- 1"<br>ALL FITTINGS ARE SUBJECT TO P.T.I. "STANDARD TERMS AND CONDITIONS" | PLASTIC TRENDS .COM<br>MCROYAL Building Products<br>56400 Mound Road, Shelby Township, MI 48316<br>Phone (586)781-2700 Fax (586)781-0888 |
|-------------------------------------------------------------------------------------------------------------------------------------------------------------------------------------------------------------------------------------------------------------------------------------------------------------------------------------------------------------------------|------------------------------------------------------------------------------------------------------------------------------------------|
| 18" SW SDR35 SEWER STRAIGHT TEE                                                                                                                                                                                                                                                                                                                                         | PRINTED COPIES ARE FOR REFERENCE ONLY<br>DATE: 05-14-013 DRAWN BY: RSS<br>DATE: 05-14-013 CHECKED BY: PTI                                |
| 18" HxHxH                                                                                                                                                                                                                                                                                                                                                               | P1018-12.S                                                                                                                               |
|                                                                                                                                                                                                                                                                                                                                                                         | CUSTOMER                                                                                                                                 |