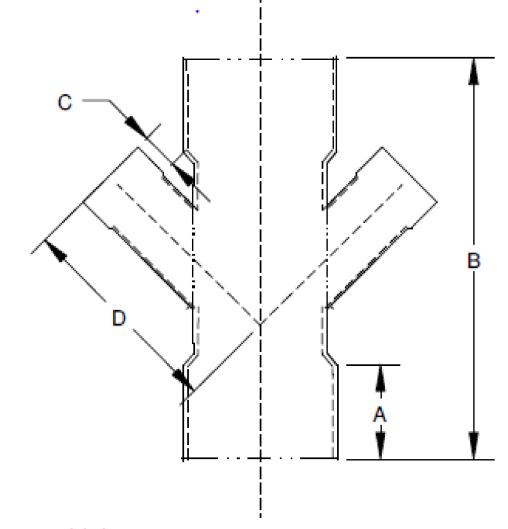

## SIGNED DRAWINGS MUST ACCOMPANY PURCHASE ORDER OR DIMENSIONS OF FITTINGS WILL NOT BE GUARANTEED





## **DISCLAIMER - PLEASE READ**

- --DUE TO VARIOUS FACTORS AFFECTING PRODUCTION, ALL DIMENSIONS ARE APPROXIMATE
- --DIMENSIONS AND APPEARANCE ARE SUBJECT TO CHANGE WITHOUT NOTICE DUE TO DESIGN OR PRODUCTION MONIFICATIONS
- --ANGLE TOLERANCE FOR ELBOWS IS +/- 2 DEGREES.
- --ALL OTHER DIMENSIONS ARE TO TOLERANCES OF +/- 1"
- --ALL FITTINGS ARE SUBJECT TO P.T.I. "STANDARD TERMS AND CONDITIONS"

## 14" DOUBLE 45 DEGREE WYE SOLVENT WELD DWV

14"x14"x4"x4" HxHxHxH

## ROYAL Building Products

56400 Mound Road, Shelby Township, MI 48316 Phone (586)781-2700 Fax (586)781-0888

PRINTED COPIES ARE FOR REFERENCE ONLY

DATE: 5/6/2014

DRAWN BY: BCS

DATE: 5/6/2014

CHECKED BY: RBP

D3614-4.S

**CUSTOMER**