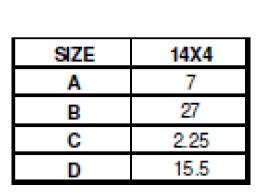

## SIGNED DRAWINGS MUST ACCOMPANY PURCHASE ORDER OR DIMENSIONS OF FITTINGS WILL NOT BE GUARANTEED





## **DISCLAIMER - PLEASE READ**

- --DUE TO VARIOUS FACTORS AFFECTING PRODUCTION, ALL DIMENSIONS ARE APPROXIMATE
- --DIMENSIONS AND APPEARANCE ARE SUBJECT TO CHANGE WITHOUT NOTICE DUE TO DESIGN OR PRODUCTION MONIFICATIONS
- --ANGLE TOLERANCE FOR ELBOWS IS +/- 2 DEGREES.
- --ALL OTHER DIMENSIONS ARE TO TOLERANCES OF +/- 1"
- --ALL FITTINGS ARE SUBJECT TO P.T.I. "STANDARD TERMS AND CONDITIONS"

## 14" DOUBLE 45 DEGREE WYE SOLVENT WELD DWV

14"x14"x4"x4" HxHxHxH

## ROYAL Building Products

56400 Mound Road, Shelby Township, MI 48316 Phone (586)781-2700 Fax (586)781-0888

PRINTED COPIES ARE FOR REFERENCE ONLY

DATE: 5/6/2014

DRAWN BY: BCS

DATE: 5/6/2014

CHECKED BY: RBP

D3614-4.S

**CUSTOMER**