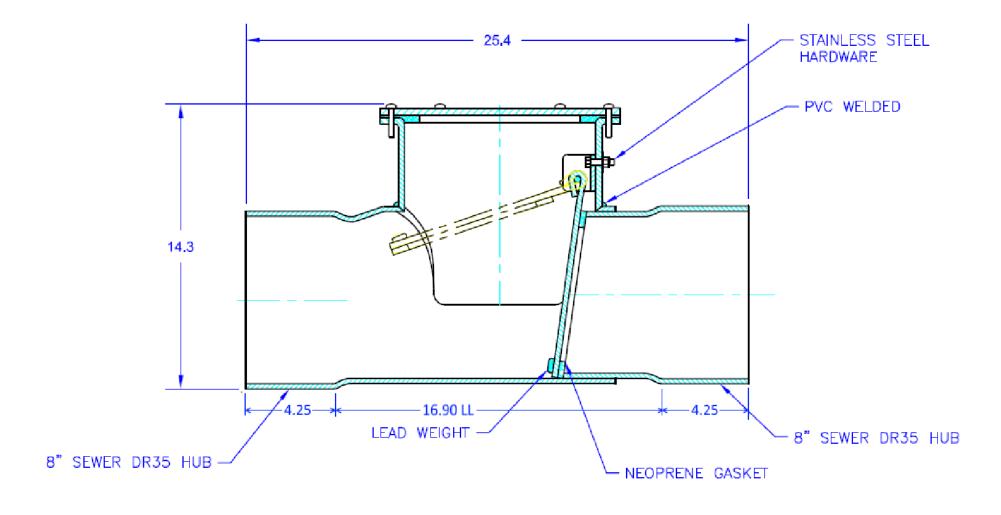

## SIGNED DRAWINGS MUST ACCOMPANY PURCHASE ORDER OR DIMENSIONS OF FITTINGS WILL NOT BE GUARANTEED



## **DISCLAIMER - PLEASE READ**

- --DIMENSIONS AND APPEARANCE ARE APPROXIMATE AND SUBJECT TO CHANGE WITHOUT NOTICE DUE TO DESIGN OR PRODUCTION MODIFICATIONS --ANGLE TOLERANCE FOR ELBOWS IS +/- 2 DEGREES.
- --ALL OTHER DIMENSIONS ARE TO TOLERANCES OF +/- 1"
- --ALL FITTINGS ARE SUBJECT TO RBP "STANDARD TERMS AND CONDITIONS"

## 8" IN-LINE BACKWATER VALVE PVC SDR35 SOLVENT WELD SEWER 8" x 8" HxH

## ROYAL Building Products

royalbuildingproducts.com

56400 Mound Road, Shelby Township, MI 48316 Phone (800)232-5690 -- Fax (586)781-0888

PRINTED COPIES ARE FOR REFERENCE ONLY

DATE: 5/6/2015

DRAWN BY: RKS

DATE: 5/6/2015

CHECKED BY: RBP

P0108.L

PLASTIC TRENDS FITTINGS

CUSTOMER