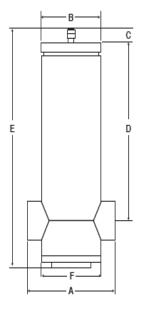

#### **SPECIFICATION DATA**

| ITEM - SIZE    | Α        | В      | С  | D                   | E       | F                  |
|----------------|----------|--------|----|---------------------|---------|--------------------|
| 24077 - 1/2"   | 2 5/8"   | 1 7/8" | 1" | 4 1/2"              | 6 1/2"  | 1 1/2"             |
| 24078 - 3/4"   | 2 15/16" | 1 7/8" | 1" | 4 <sup>9</sup> /16" | 6 3/4"  | 1 <sup>5</sup> /8" |
| 24079 - 1"     | 3 1/2"   | 1 7/8" | 1" | 4 5/8"              | 7"      | 1 7/8"             |
| 24080 - 1 1/4" | 4"       | 1 7/8" | 1" | 4 1/2"              | 7 7/32" | 2 7/64"            |
| 24081 - 1 1/2" | 4 3/8"   | 1 7/8" | 1" | 4 1/2"              | 7 3/4"  | 2 11/32"           |
| 24082 - 2"     | 5 1/4"   | 1 7/8" | 1" | 4 5/8"              | 8 3/8"  | 2 7/8"             |