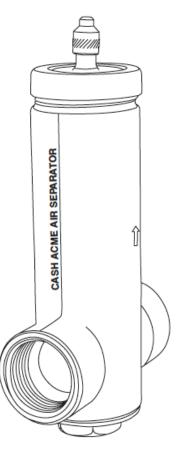

#### **DESCRIPTION**

Cash Acme Air Separators are intended for use in heating systems to remove entrapped air from the circulating water.

The Cash Acme units incorporate a "Separating Cartridge" that traps air and allows it to be vented via the integral air vent at the top of the unit.

The Cash Acme Air Separators, with the integral air vent and stainless steel separating cartridge, are available in sizes ranging from 1/2" to 2". The maximum temperature is 240°F and the maximum pressure is 125 psi.