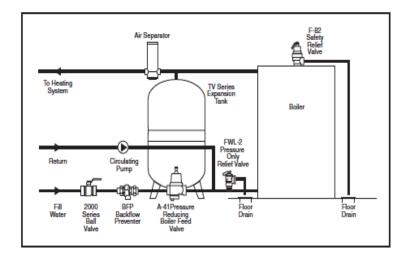

Separators**

#### **DESCRIPTION**

Cash Acme Air Separators are intended for use in heating systems to remove entrapped air from the circulating water.

The Cash Acme units incorporate a "Separating Cartridge" that traps air and allows it to be vented via the integral air vent at the top of the unit.

The Cash Acme Air Separators, with the integral air vent and stainless steel separating cartridge, are available in sizes ranging from 1/2" to 2". The maximum temperature is 240°F and the maximum pressure is 125 psi.

#### **FEATURES AND BENEFITS**

High quality brass body with a nickel plated finish:

Durable construction for long lasting service.

Economical and easy to install: Saves money and time!

Wide range of sizes:

Fits a variety of heating systems.

### **TYPICAL INSTALLATION**







# **Air Separators**

#### **SPECIFICATION DATA**

| ITEM - SIZE    | Α        | В      | С  | D                   | E       | F                  |
|----------------|----------|--------|----|---------------------|---------|--------------------|
| 24077 - 1/2"   | 2 5/8"   | 1 7/8" | 1" | 4 1/2"              | 6 1/2"  | 1 1/2"             |
| 24078 - 3/4"   | 2 15/16" | 1 7/8" | 1" | 4 <sup>9</sup> /16" | 6 3/4"  | 1 <sup>5</sup> /8" |
| 24079 - 1"     | 3 1/2"   | 1 7/8" | 1" | 4 5/8"              | 7"      | 1 7/8"             |
| 24080 - 1 1/4" | 4"       | 1 7/8" | 1" | 4 1/2"              | 7 7/32" | 2 7/64"            |
| 24081 - 1 1/2" | 4 3/8"   | 1 7/8" | 1" | 4 1/2"              | 7 3/4"  | 2 11/32"           |
| 24082 - 2"     | 5 1/4"   | 1 7/8" | 1" | 4 5/8"