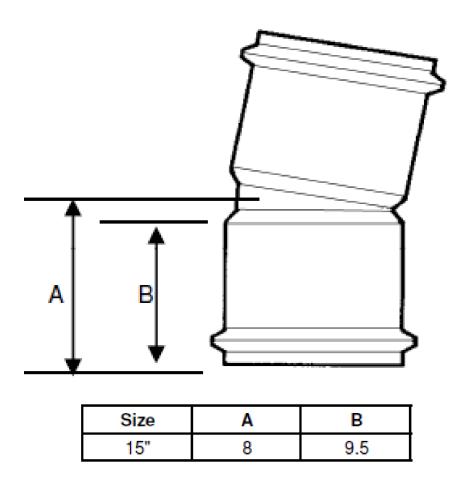

## SIGNED DRAWINGS MUST ACCOMPANY PURCHASE ORDER OR DIMENSIONS OF FITTINGS WILL NOT BE GUARANTEED



## **DISCLAIMER - PLEASE READ**

- --DUE TO VARIOUS FACTORS AFFECTING PRODUCTION, ALL DIMENSIONS ARE APPROXIMATE
- --DIMENSIONS AND APPEARANCE ARE SUBJECT TO CHANGE WITHOUT NOTICE DUE TO DESIGN OR PRODUCTION MODIFICATIONS
- --ANGLE TOLERANCE FOR ELBOWS IS +/- 2 DEGREES.
- --ALL OTHER DIMENSIONS ARE TO TOLERANCES OF +/- 1"
- --ALL FITTINGS ARE SUBJECT TO P.T.I. "STANDARD TERMS AND CONDITIONS"

15" SDR26 SEWER 1/16 BEND (22.5) GxG

15"x15"

## PLASTIC TRENDS .COM ROYAL Building Products

56400 Mound Road, Shelby Township, MI 48316 Phone (586)781-2700 Fax (586)781-0888

PRINTED COPIES ARE FOR REFERENCE ONLY

DATE: 05-17-013

DRAWN BY: RSS

DATE: 05-17-013

CHECKED BY: PTI

H17015.S

**CUSTOMER**