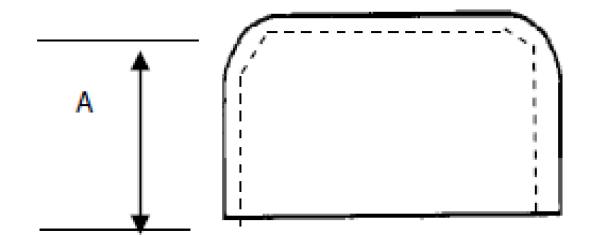

## SIGNED DRAWINGS MUST ACCOMPANY PURCHASE ORDER OR DIMENSIONS OF FITTINGS WILL NOT BE GUARANTEED

| Size | Α |
|------|---|
| 10"  | 4 |
| 12"  | 4 |
| 15"  | 5 |
| 18"  | 5 |
| 21"  | 6 |
| 24"  | 6 |

24" CAP SDR35 SOLVENT WELD 24" H