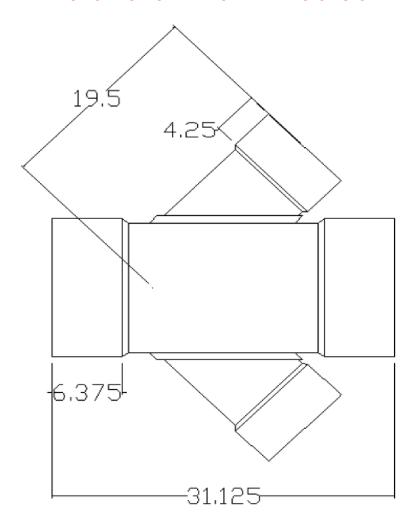

## SIGNED DRAWINGS MUST ACCOMPANY PURCHASE ORDER OR DIMENSIONS OF FITTINGS WILL NOT BE GUARANTEED



## **DISCLAIMER - PLEASE READ**

- --DUE TO VARIOUS FACTORS AFFECTING PRODUCTION, ALL DIMENSIONS ARE APPROXIMATE
- --DIMENSIONS AND APPEARANCE ARE SUBJECT TO CHANGE WITHOUT NOTICE DUE TO DESIGN OR PRODUCTION MODIFICATIONS
- --ANGLE TOLERANCE FOR ELBOWS IS +/- 2 DEGREES.
- --ALL OTHER DIMENSIONS ARE TO TOLERANCES OF +/- 1"
- --ALL FITTINGS ARE SUBJECT TO P.T.I. "STANDARD TERMS AND CONDITIONS"

## 12" SW DWV DOUBLE 45 DEGREE WYE

12"IPS x8"IPS HxHxHxH

## PLASTIC TRENDS .COM ROYAL Building Products

56400 Mound Road, Shelby Township, MI 48316 Phone (586)781-2700 Fax (586)781-0888

PRINTED COPIES ARE FOR REFERENCE ONLY

DATE: 05-31-2013 DRAWN BY: RSS
DATE: 05-31-2013 CHECKED BY: PTI

D3612-8.S

**CUSTOMER**