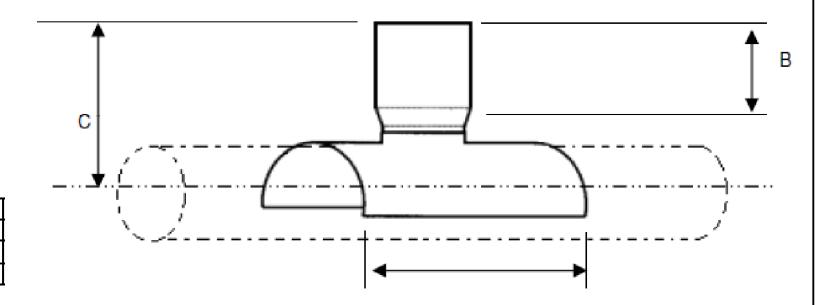

## SIGNED DRAWINGS MUST ACCOMPANY PURCHASE ORDER OR DIMENSIONS OF FITTINGS WILL NOT BE GUARANTEED

| SIZE | 12x8  |
|------|-------|
| Α    | 21.5  |
| В    | 4.5   |
| С    | 13.25 |

12" SADDLE TEE WITH SS CLAMPS
SOLVENT WELD DWV
12"x8" SOLVENT SKIRTXSOLVENT HUB