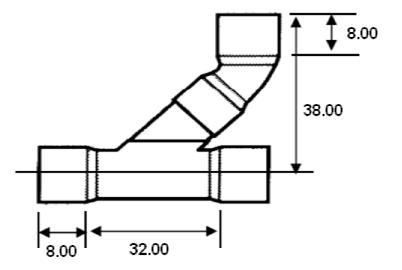

## SIGNED DRAWINGS MUST ACCOMPANY PURCHASE ORDER OR DIMENSIONS OF FITTINGS WILL NOT BE GUARANTEED

| 16"                                                                                                                                                                                                                                                                                                                                                                                                                                                                           | D16516                                                                                                                                   |
|-------------------------------------------------------------------------------------------------------------------------------------------------------------------------------------------------------------------------------------------------------------------------------------------------------------------------------------------------------------------------------------------------------------------------------------------------------------------------------|------------------------------------------------------------------------------------------------------------------------------------------|
| DWV SOLVENT WELD TEE - WYE                                                                                                                                                                                                                                                                                                                                                                                                                                                    | PRINTED COPIES ARE FOR REFERENCE ONLY<br>DATE: N/A DRAWN BY: PTI<br>DATE: CHECKED BY:                                                    |
| DISCLAIMER - PLEASE READ<br>DUE TO VARIOUS FACTORS AFFECTING PRODUCTION, ALL<br>DIMENSIONS ARE APPROXIMATE. DIMENSIONS AND APPEARANCE ARE<br>SUBJECT TO CHANGE WITHOUT NOTICE DUE TO DESIGN OR PRODUCTION<br>MODIFICATIONS. ANGLE TOLERANCE FOR ELBOWS IS ±2 DEGREES.<br>ALL FITTINGS ARE SUBJECT TO P.T.I. "STANDARD TERMS AND CONDITIONS."<br>A COPY OF THIS DRAWING MUST ACCOMPANY ALL PURCHASE ORDERS FOR THIS FITTING.<br>ALL OTHER DIMENSIONS ARE TO TOLERANCES OF ±1". | PLASTIC TRENDS .COM<br>MCROYAL Building Products<br>56400 Mound Road, Shelby Township, MI 48316<br>Phone (586)781-2700 Fax (586)781-0888 |