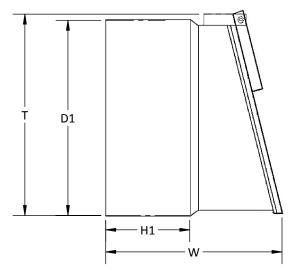

## **ROYAL**<sup>®</sup> Building Products www.royalbuildingproducts.com

Page 1 of 1

Issue Date: July 14, 2014

ASTM D2665, F1866, CSA B181.2 WHERE APPLICABLE

| TERMINAL BACKWATER VALVE (H) PVC SOLVENT WELD DWV |                |       |          |        |          |
|---------------------------------------------------|----------------|-------|----------|--------|----------|
| PART NO.                                          | SIZE IN INCHES | H1    | т        | w      | D1       |
| D0204                                             | 4              | 2 1/4 | 5 27/32  | 7 1/16 | 5 1/32   |
| D0206                                             | 6              | 3 1/4 | 8 1/32   |        | 7 7/32   |
| D0208                                             | 8              | 4 1/4 | 10 5/32  |        | 9 11/32  |
| D0210                                             | 10             | 5 3/8 | 12 11/32 |        | 11 17/32 |
| D0212                                             | 12             | 6 3/8 | 14 13/32 |        | 13 19/32 |