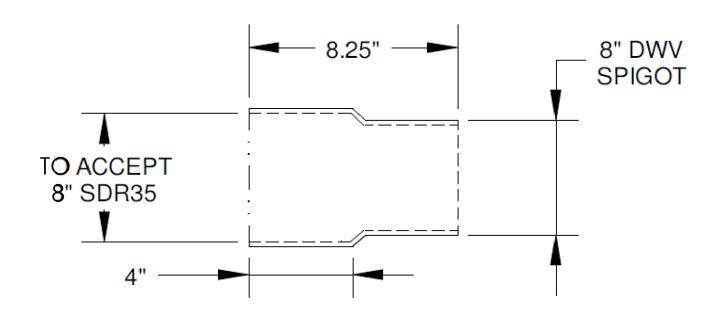

DRAWN BY: BCS

DATE: 3/26/2014

CHECKED BY: RBP

P12008.S

8"x8" SxH

8" DWV ADAPTER SLEEVE SxH

DWV SPIGOT x SDR35 SOLVENT SEWER HUB

**CUSTOMER**