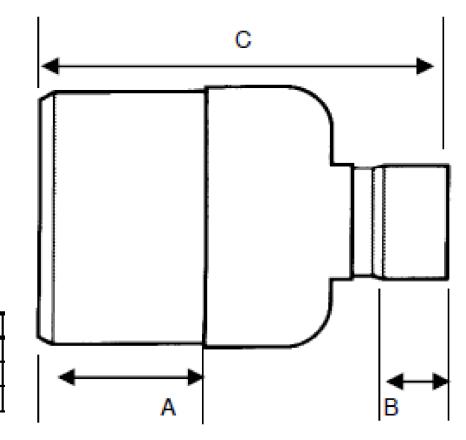

### Cap Style

| SIZE | 16x8 | 16x10 | 16x12 | 14x8 |
|------|------|-------|-------|------|
| Α    | 9    | 9     | 9     | 8    |
| В    | 4    | 5     | 6     | 4    |
| С    | 19   | 20.5  | 22    | 18   |

# 14" CONCENTRIC REDUCER BUSHING SOLVENT WELD DWV

14"x8" SxH