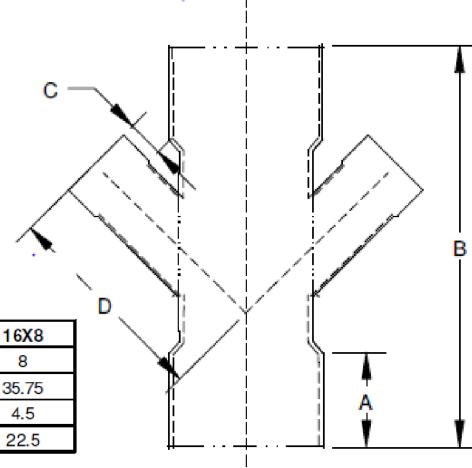

## SIGNED DRAWINGS MUST ACCOMPANY PURCHASE ORDER OR DIMENSIONS OF FITTINGS WILL NOT BE GUARANTEED

| Α | 8    | 8    | 8     |
|---|------|------|-------|
| В | 29.5 | 32.5 | 35.75 |
| С | 2.25 | 3.5  | 4.5   |
| D | 17   | 20   | 22.5  |

16X6

## 16" DOUBLE 45 DEGREE WYE SOLVENT WELD DWV

16"x16"x8"x8" HxHxHxH