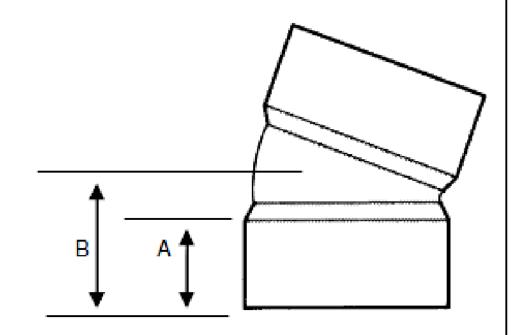

SIGNED DRAWINGS MUST ACCOMPANY PURCHASE ORDER OR DIMENSIONS OF FITTINGS WILL NOT BE GUARANTEED

| Size | Α    | В |
|------|------|---|
| 15"  | 7.25 | 9 |

15" 1/16 BEND SDR35 SW SEWER 15"x15" HxH