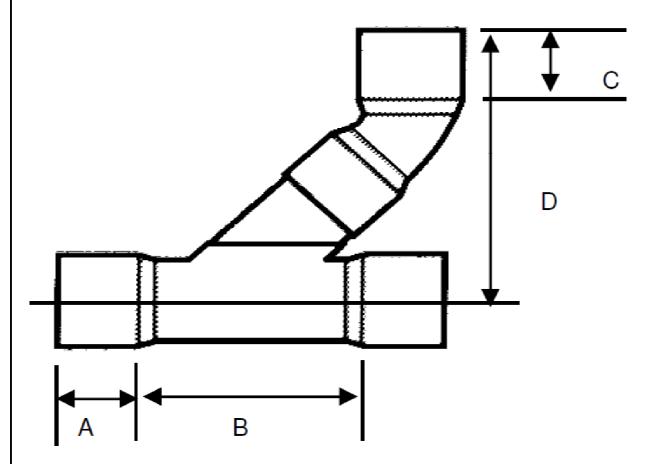

## SIGNED DRAWINGS MUST ACCOMPANY PURCHASE ORDER OR DIMENSIONS OF FITTINGS WILL NOT BE GUARANTEED

| SIZE | 18x8  |
|------|-------|
| Α    | 9     |
| В    | 20.5  |
| С    | 4.5   |
| D    | 27.25 |

18" SW DWV COMBO WYE & 1/8 BEND HxHxH

15"