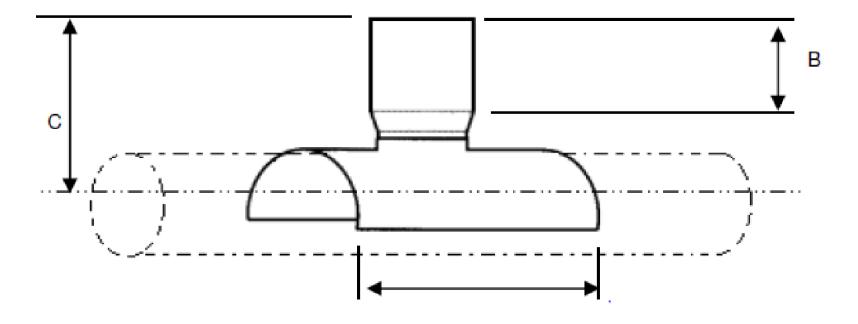

## SIGNED DRAWINGS MUST ACCOMPANY PURCHASE ORDER OR DIMENSIONS OF FITTINGS WILL NOT BE GUARANTEED

| SIZE | 12x4 |
|------|------|
| Α    | 15.0 |
| В    | 2.5  |
| С    | 11.0 |

## 12" SW DWV SADDLE TEE WITH SS CLAMPS

12"x4" SW SKIRT x SW HUB