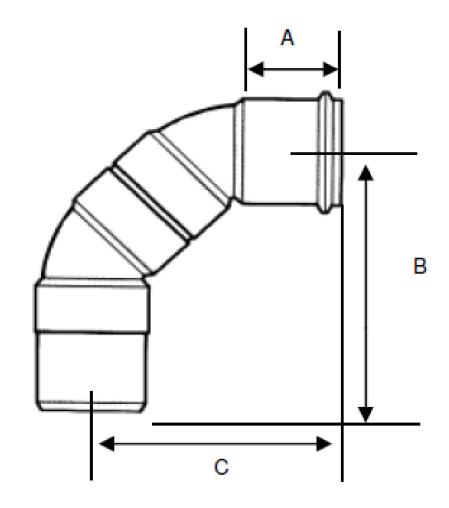

## SIGNED DRAWINGS MUST ACCOMPANY PURCHASE ORDER OR DIMENSIONS OF FITTINGS WILL NOT BE GUARANTEED

| Size | Α    | В  | С  |
|------|------|----|----|
| 18"  | 9.25 | 34 | 28 |

## 18" SDR26 SEWER 1/4 BEND (90) LONG SWEEP SxG

18"x18" SxG