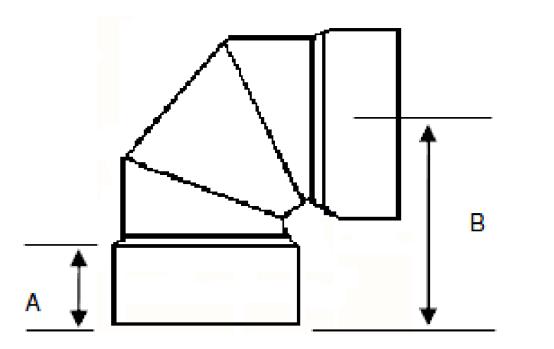

SIGNED DRAWINGS MUST ACCOMPANY PURCHASE ORDER OR DIMENSIONS OF FITTINGS WILL NOT BE GUARANTEED

| Size | Α    | В  |
|------|------|----|
| 15"  | 7.25 | 23 |

| DISCLAIMER - PLEASE READ                                                                                                                                                                                                                                                                                                                                                |                                                                                                           |
|-------------------------------------------------------------------------------------------------------------------------------------------------------------------------------------------------------------------------------------------------------------------------------------------------------------------------------------------------------------------------|-----------------------------------------------------------------------------------------------------------|
| DUE TO VARIOUS FACTORS AFFECTING PRODUCTION, ALL DIMENSIONS<br>ARE APPROXIMATE<br>DIMENSIONS AND APPEARANCE ARE SUBJECT TO CHANGE WITHOUT<br>NOTICE DUE TO DESIGN OR PRODUCTION MONIFICATIONS<br>ANGLE TOLERANCE FOR ELBOWS IS +/- 2 DEGREES.<br>ALL OTHER DIMENSIONS ARE TO TOLERANCES OF +/- 1"<br>ALL FITTINGS ARE SUBJECT TO P.T.I. "STANDARD TERMS AND CONDITIONS" | 56400 Mound Road, Shelby Township, MI 48316<br>Phone (586)781-2700 Fax (586)781-0888                      |
| 15" 1/4 BEND (LONG SWEEP)<br>SDR35 SW SEWER                                                                                                                                                                                                                                                                                                                             | PRINTED COPIES ARE FOR REFERENCE ONLY<br>DATE: 8/22/2013 DRAWN BY: BCS<br>DATE: 8/22/2013 CHECKED BY: RBP |
| 15"x15" HUBxHUB                                                                                                                                                                                                                                                                                                                                                         | P2515.S                                                                                                   |