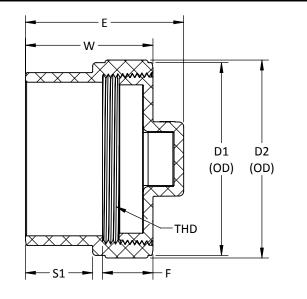

## ASTM D2665, F1866, CSA B181.2 WHERE APPLICABLE

| FITTING CLEANOUT WITH RAISED PLUG (SxFIPT) PVC SOLVENT WELD DWV |                |           |         |         |        |          |          |             |
|-----------------------------------------------------------------|----------------|-----------|---------|---------|--------|----------|----------|-------------|
| PART NO.                                                        | SIZE IN INCHES | <b>S1</b> | F       | w       | E      | D1       | D2       | THD         |
| † D9504                                                         | 4 x 4          | 1 25/32   | 1 5/16  | 3 11/32 | 4 5/32 | 5 1/32   | 5 1/16   | 4" - 8 NPT  |
| † D9506                                                         | 6 x 6          | 3 1/16    | 1 9/16  | 4 29/32 | 5 7/8  | 7 7/32   | 7 3/8    | 6" - 8 NPT  |
| † D9508                                                         | 8 x 8          | 4 1/16    | 1 3/4   | 6 5/32  | 7 7/32 | 9 11/32  | 9 1/2    | 8" - 8 NPT  |
| † D95010                                                        | 10 x 10        | 5 1/16    | 1 25/32 | 7 7/32  | 8 3/16 | 11 17/32 | 11 17/32 | 10" - 8 NPT |
| † D95012                                                        | 12 x 12        | 6 1/16    | 1 29/32 | 8 3/8   | 9 5/16 | 13 19/32 | 13 19/32 | 12" - 8 NPT |