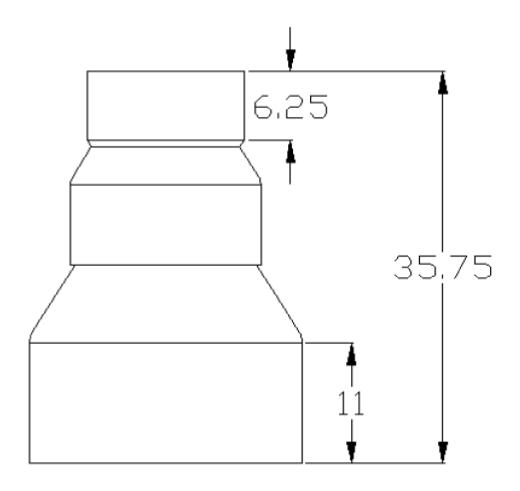

## SIGNED DRAWINGS MUST ACCOMPANY PURCHASE ORDER OR DIMENSIONS OF FITTINGS WILL NOT BE GUARANTEED



## **DISCLAIMER - PLEASE READ**

- --DIMENSIONS AND APPEARANCE ARE APPROXIMATE AND SUBJECT TO CHANGE WITHOUT NOTICE DUE TO DESIGN OR PRODUCTION MODIFICATIONS
- --ANGLE TOLERANCE FOR ELBOWS IS +/- 2 DEGREES.
- --ALL OTHER DIMENSIONS ARE TO TOLERANCES OF +/- 1"
- --ALL FITTINGS ARE SUBJECT TO RBP "STANDARD TERMS AND CONDITIONS"

## 21" CONCENTRIC REDUCER COUPLING HxH PVC SDR35 SW SEWER

21" x 12" HxH

## ROYAL Building Products

royalbuildingproducts.com

56400 Mound Road, Shelby Township, MI 48316 Phone (800)232-5690 -- Fax (586)781-0888

PRINTED COPIES ARE FOR REFERENCE ONLY

DATE: 10/23/2014

DRAWN BY: AMV

DATE: 10/23/2014 CHECKED BY: RBP

P6021-12.S

PLASTIC TRENDS FITTINGS

**CUSTOMER**