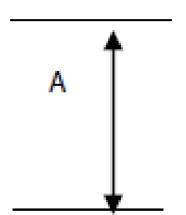

SIGNED DRAWINGS MUST ACCOMPANY PURCHASE ORDER OR DIMENSIONS OF FITTINGS WILL NOT BE GUARANTEED

| Size | Α |
|------|---|
| 10"  | 4 |
| 12"  | 4 |
| 15"  | 5 |
| 18"  | 5 |