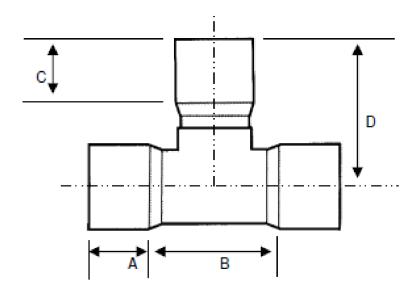

## SIGNED DRAWINGS MUST ACCOMPANY PURCHASE ORDER OR DIMENSIONS OF FITTINGS WILL NOT BE GUARANTEED

| SIZE | 18X15 |
|------|-------|
| Α    | 9.5   |
| В    | 21.25 |
| С    | 7.25  |
| D    | 20.5  |

## 18" STRAIGHT TEE HxH PVC SDR35 SEWER

18" x 15" HxHxH