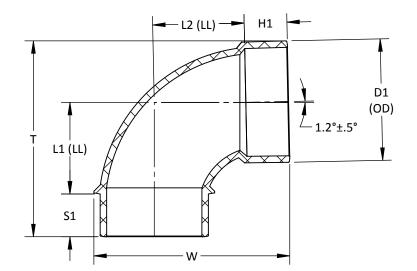

## 1/4 BEND (90) SxH LONG SWEEP **PVC SOLVENT WELD DWV**

| PART NO. | SIZE IN INCHES | L1       | L2       | <b>S1</b> | H1      | Т        | w        | D1       |
|----------|----------------|----------|----------|-----------|---------|----------|----------|----------|
| * D274   | 4              | 3 7/8    | 3 7/8    | 1 25/32   | 1 25/32 | 8 5/32   | 8 7/32   | 5 1/32   |
| * D277   | 6              | 5 1/32   | 5 1/32   | 3 1/16    | 3 1/16  | 11 11/16 | 11 3/4   | 7 7/32   |
| * D278   | 8              | 6 3/16   | 6 1/32   | 4 1/16    | 4 1/16  | 14 29/32 | 14 31/32 | 9 11/32  |
| † D2710  | 10             | 11 7/16  | 11 7/16  | 5 1/16    | 5 1/16  | 22 1/4   | 22 3/8   | 11 17/32 |
| † D2712  | 12             | 12 25/32 | 12 25/32 | 6 1/16    | 6 1/16  | 25 5/8   | 25 25/32 | 13 19/32 |
|          |                |          |          |           |         |          |          |          |

<sup>--</sup> DIMENSIONS AND APPEARANCE ARE APPROXIMATE AND SUBJECT TO CHANGE WITHOUT NOTICE DUE TO DESIGN OR PRODUCTION MODIFICATIONS

<sup>--</sup> MOLDED FITTING TOLERANCE =  $\pm 1/8$ " OVERALL LENGTH -- FABRICATED FITTING TOLERANCE =  $\pm 1$ " LINEAR,  $\pm 2$ ° ANGULAR

<sup>\*</sup> MOLDED FITTING

<sup>†</sup> ASSEMBLED FROM MOLDED COMPONENTS ALL OTHER FITTINGS ARE FABRICATED