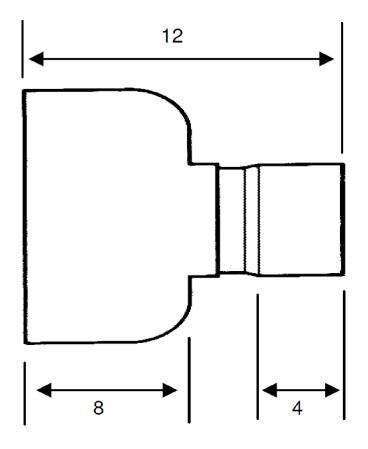

## SIGNED DRAWINGS MUST ACCOMPANY PURCHASE ORDER OR DIMENSIONS OF FITTINGS WILL NOT BE GUARANTEED



## **DISCLAIMER - PLEASE READ**

- --DIMENSIONS AND APPEARANCE ARE APPROXIMATE AND SUBJECT TO CHANGE WITHOUT NOTICE DUE TO DESIGN OR PRODUCTION MODIFICATIONS
- --ANGLE TOLERANCE FOR ELBOWS IS +/- 2 DEGREES.
- --ALL OTHER DIMENSIONS ARE TO TOLERANCES OF +/- 1"
- --ALL FITTINGS ARE SUBJECT TO RBP "STANDARD TERMS AND CONDITIONS"

## 20" CONCENTRIC REDUCER COUPLING PVC SW DWV

20" x 8" HxH

## ROYAL Building Products

royalbuildingproducts.com

56400 Mound Road, Shelby Township, MI 48316 Phone (800)232-5690 -- Fax (586)781-0888

PRINTED COPIES ARE FOR REFERENCE ONLY

DATE: 2/3/2015

DRAWN BY: RKS

DATE: 2/3/2015

CHECKED BY: RBP

D6020-8.S

PLASTIC TRENDS FITTINGS

**CUSTOMER**