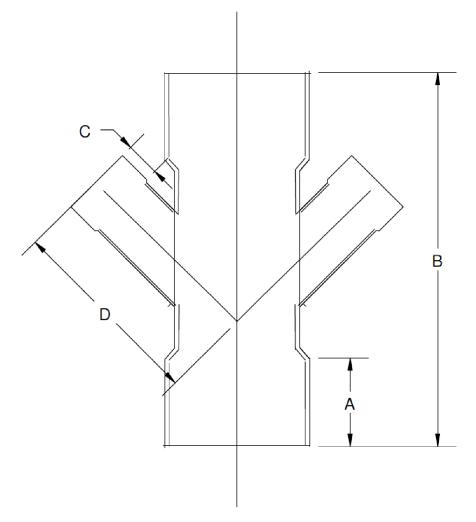

## SIGNED DRAWINGS MUST ACCOMPANY PURCHASE ORDER OR DIMENSIONS OF FITTINGS WILL NOT BE GUARANTEED

| SIZE | 8    |
|------|------|
| A    | 4.25 |
| В    | 26   |
| С    | 4.25 |
| D    | 16.5 |

## 8" DOUBLE 45° WYE **PVC SDR35 SOLVENT WELD SEWER**

8" x 8" HxHxHxH