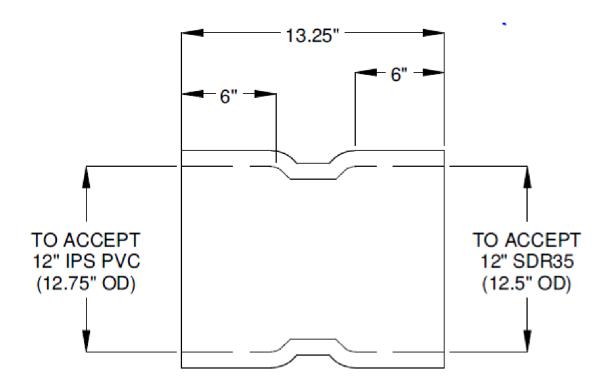

## SIGNED DRAWINGS MUST ACCOMPANY PURCHASE ORDER OR DIMENSIONS OF FITTINGS WILL NOT BE GUARANTEED



## **DISCLAIMER - PLEASE READ**

- --DUE TO VARIOUS FACTORS AFFECTING PRODUCTION, ALL DIMENSIONS ARE APPROXIMATE
- --DIMENSIONS AND APPEARANCE ARE SUBJECT TO CHANGE WITHOUT NOTICE DUE TO DESIGN OR PRODUCTION MONIFICATIONS
- --ANGLE TOLERANCE FOR ELBOWS IS +/- 2 DEGREES.
- --ALL OTHER DIMENSIONS ARE TO TOLERANCES OF +/- 1"
- --ALL FITTINGS ARE SUBJECT TO P.T.I. "STANDARD TERMS AND CONDITIONS"

## 12" DWV ADAPTER COUPLING SDR35 SW SEWER x SW DWV 12"x12" HxH

## ROYAL Building Products

56400 Mound Road, Shelby Township, MI 48316 Phone (586)781-2700 Fax (586)781-0888

PRINTED COPIES ARE FOR REFERENCE ONLY

DATE: 1/2/2014

DRAWN BY: BCS

DATE: 1/2/2014 CHECKED BY: RBP

\_\_\_\_\_

P6512.S

**CUSTOMER**