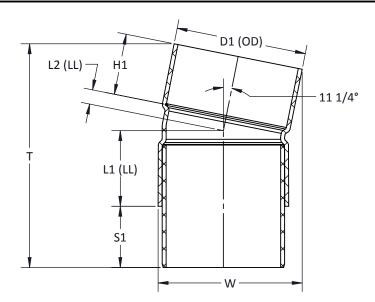

## 1/32 BEND (11.25) SxH **PVC SOLVENT WELD DWV**

| SIZE IN INCHES | L1                | L2                                 | <b>S1</b>                                          | H1                                                                           | т                                                                                                    | w                                                                                                                                  | D1                                                                                                                                                            |
|----------------|-------------------|------------------------------------|----------------------------------------------------|------------------------------------------------------------------------------|------------------------------------------------------------------------------------------------------|------------------------------------------------------------------------------------------------------------------------------------|---------------------------------------------------------------------------------------------------------------------------------------------------------------|
| 4              | 3                 | 3/4                                | 2 1/4                                              | 2 1/4                                                                        | 8 11/16                                                                                              | 5 9/16                                                                                                                             | 5 1/32                                                                                                                                                        |
| 6              | 4 1/4             | 1                                  | 3 1/4                                              | 3 1/4                                                                        | 12 3/8                                                                                               | 8                                                                                                                                  | 7 7/32                                                                                                                                                        |
| 8              | 5 1/2             | 1 1/4                              | 4 1/4                                              | 4 1/4                                                                        | 16 1/16                                                                                              | 10 11/32                                                                                                                           | 9 11/32                                                                                                                                                       |
| 10             | 6 3/4             | 1 3/8                              | 5 3/8                                              | 5 3/8                                                                        | 19 7/8                                                                                               | 12 23/32                                                                                                                           | 11 17/32                                                                                                                                                      |
| 12             | 7 7/8             | 1 1/2                              | 6 3/8                                              | 6 3/8                                                                        | 23 5/16                                                                                              | 15                                                                                                                                 | 13 19/32                                                                                                                                                      |
|                | 4<br>6<br>8<br>10 | 4 3<br>6 41/4<br>8 51/2<br>10 63/4 | 4 3 3/4<br>6 41/4 1<br>8 51/2 11/4<br>10 63/4 13/8 | 4 3 3/4 2 1/4   6 4 1/4 1 3 1/4   8 5 1/2 1 1/4 4 1/4   10 6 3/4 1 3/8 5 3/8 | 4 3 3/4 2 1/4 2 1/4   6 4 1/4 1 3 1/4 3 1/4   8 5 1/2 1 1/4 4 1/4 4 1/4   10 6 3/4 1 3/8 5 3/8 5 3/8 | 4 3 3/4 2 1/4 2 1/4 8 11/16   6 4 1/4 1 3 1/4 3 1/4 12 3/8   8 5 1/2 1 1/4 4 1/4 4 1/4 16 1/16   10 6 3/4 1 3/8 5 3/8 5 3/8 19 7/8 | 4 3 3/4 2 1/4 2 1/4 8 11/16 5 9/16   6 4 1/4 1 3 1/4 3 1/4 12 3/8 8   8 5 1/2 1 1/4 4 1/4 4 1/4 16 1/16 10 11/32   10 6 3/4 1 3/8 5 3/8 5 3/8 19 7/8 12 23/32 |

DIMENSIONS AND APPEARANCE ARE APPROXIMATE AND SUBJECT TO CHANGE WITHOUT NOTICE DUE TO DESIGN OR PRODUCTION MODIFICATIONS

<sup>--</sup> MOLDED FITTING TOLERANCE =  $\pm 1/8$ " OVERALL LENGTH -- FABRICATED FITTING TOLERANCE =  $\pm 1$ " LINEAR,  $\pm 2$ ° ANGULAR

<sup>\*</sup> MOLDED FITTING

<sup>†</sup> ASSEMBLED FROM MOLDED COMPONENTS ALL OTHER FITTINGS ARE FABRICATED