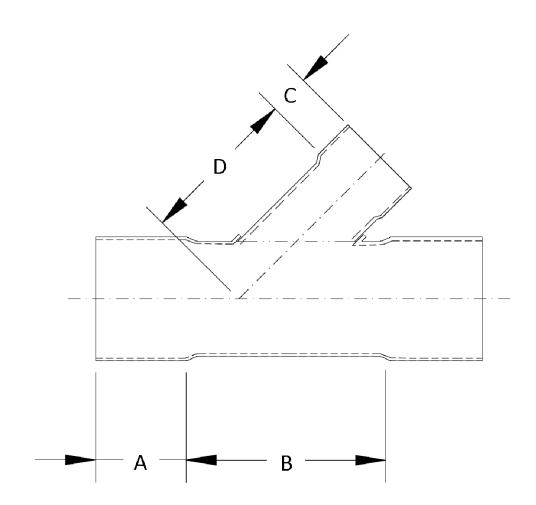

## SIGNED DRAWINGS MUST ACCOMPANY PURCHASE ORDER OR DIMENSIONS OF FITTINGS WILL NOT BE GUARANTEED

| SIZE | 18"   |
|------|-------|
| Α    | 9.5   |
| В    | 33.25 |
| С    | 9.5   |
| D    | 26    |

18" 45 DEGREE WYE HxHxH PVC SDR35 SW SEWER

18" x 18" x 18" HxHxH