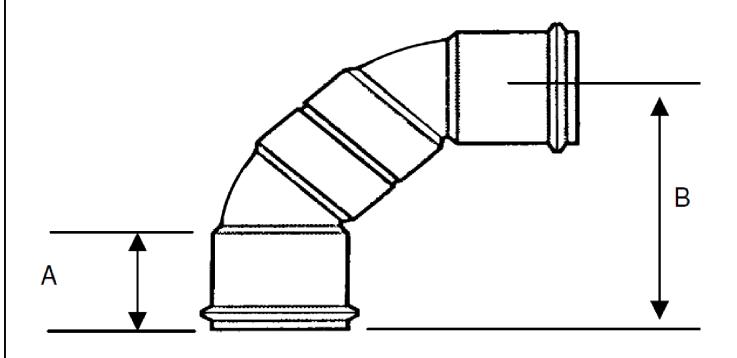

## SIGNED DRAWINGS MUST ACCOMPANY PURCHASE ORDER OR DIMENSIONS OF FITTINGS WILL NOT BE GUARANTEED

| Size | Α    | В   |
|------|------|-----|
| 27"  | 13.5 | 43" |

27" 1/4 BEND (90) LONG SWEEP PVC SDR26 GASKETED SEWER 27"x 27" GxG