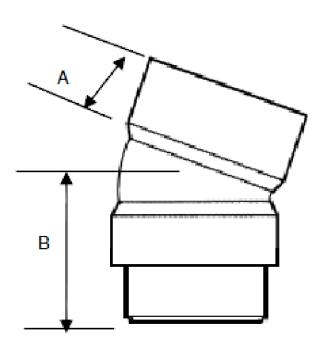

SIGNED DRAWINGS MUST ACCOMPANY PURCHASE ORDER OR DIMENSIONS OF FITTINGS WILL NOT BE GUARANTEED

| Size | Α    | В  |
|------|------|----|
| 15"  | 7.25 | 13 |

15" 1/16 BEND SDR35 SW SEWER SPIGOT x SW SEWER HUB "15x15" SxH