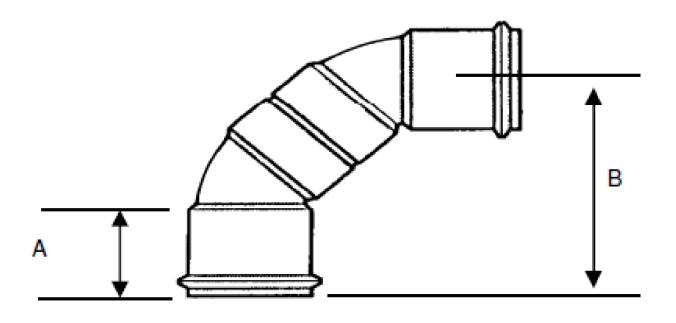

## SIGNED DRAWINGS MUST ACCOMPANY PURCHASE ORDER OR DIMENSIONS OF FITTINGS WILL NOT BE GUARANTEED

| Size | Α    | В    |
|------|------|------|
| 18"  | 9.25 | 28.5 |

18" SDR26 1/4 BEND (90) LONG SWEEP GxG

18"x18"