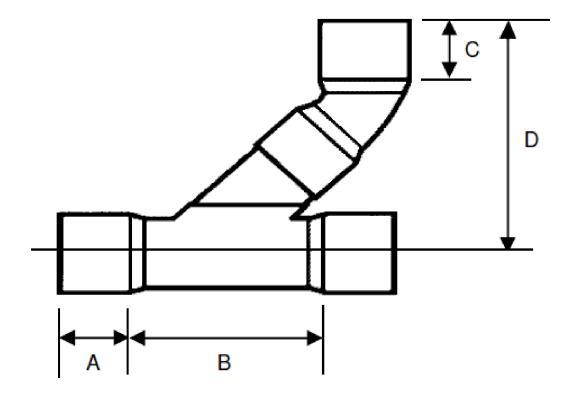

SIGNED DRAWINGS MUST ACCOMPANY PURCHASE ORDER OR DIMENSIONS OF FITTINGS WILL NOT BE GUARANTEED

| SIZE | 16x12 |
|------|-------|
| Α    | 8     |
| В    | 26    |
| С    | 6     |
| D    | 29    |

## 16" COMBO WYE & 1/8 BEND HxHxH SW DWV

16"x16"x12"