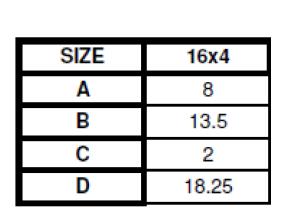

## SIGNED DRAWINGS MUST ACCOMPANY PURCHASE ORDER OR DIMENSIONS OF FITTINGS WILL NOT BE GUARANTEED





## **DISCLAIMER - PLEASE READ**

- --DUE TO VARIOUS FACTORS AFFECTING PRODUCTION, ALL DIMENSIONS ARE APPROXIMATE
- --DIMENSIONS AND APPEARANCE ARE SUBJECT TO CHANGE WITHOUT NOTICE DUE TO DESIGN OR PRODUCTION MONIFICATIONS
- --ANGLE TOLERANCE FOR ELBOWS IS +/- 2 DEGREES.
- --ALL OTHER DIMENSIONS ARE TO TOLERANCES OF +/- 1"
- --ALL FITTINGS ARE SUBJECT TO P.T.I. "STANDARD TERMS AND CONDITIONS"

## 16" COMBO WYE & 1/8 BEND (2-PIECE) SOLVENT WELD DWV

16"x16"x4" HxHxH

## ROYAL Building Products

56400 Mound Road, Shelby Township, MI 48316 Phone (586)781-2700 Fax (586)781-0888

PRINTED COPIES ARE FOR REFERENCE ONLY

DATE: 4/29/2014

DRAWN BY: BCS

DATE: 4/29/2014

CHECKED BY: RBP

D16516-4.S

**CUSTOMER**