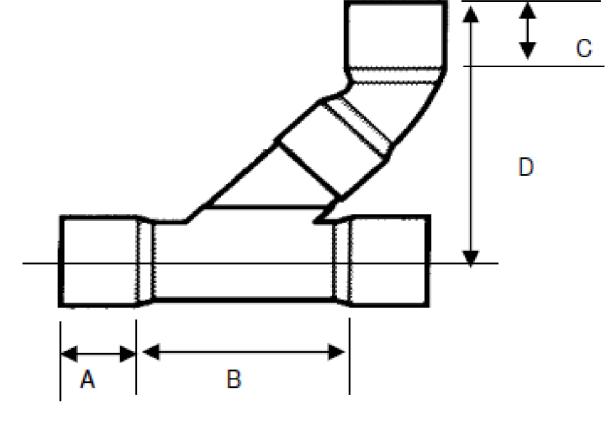

## SIGNED DRAWINGS MUST ACCOMPANY PURCHASE ORDER OR DIMENSIONS OF FITTINGS WILL NOT BE GUARANTEED





## **DISCLAIMER - PLEASE READ**

- --DUE TO VARIOUS FACTORS AFFECTING PRODUCTION, ALL DIMENSIONS ARE APPROXIMATE
- --DIMENSIONS AND APPEARANCE ARE SUBJECT TO CHANGE WITHOUT NOTICE DUE TO DESIGN OR PRODUCTION MONIFICATIONS
- --ANGLE TOLERANCE FOR ELBOWS IS +/- 2 DEGREES.
- --ALL OTHER DIMENSIONS ARE TO TOLERANCES OF +/- 1"
- --ALL FITTINGS ARE SUBJECT TO P.T.I. "STANDARD TERMS AND CONDITIONS"

## 16" COMBO WYE & 1/8 BEND (2-PIECE) SOLVENT WELD DWV

16"x16"x4" HxHxH

## ROYAL Building Products

56400 Mound Road, Shelby Township, MI 48316 Phone (586)781-2700 Fax (586)781-0888

PRINTED COPIES ARE FOR REFERENCE ONLY

DATE: 4/29/2014

DRAWN BY: BCS

DATE: 4/29/2014

CHECKED BY: RBP

D16516-4.S

**CUSTOMER**