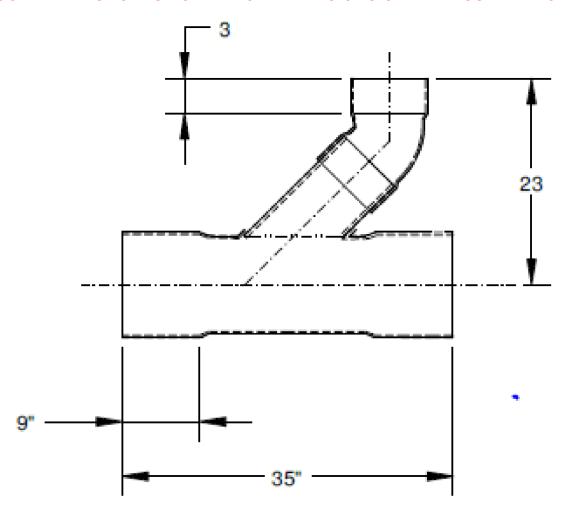

## SIGNED DRAWINGS MUST ACCOMPANY PURCHASE ORDER OR DIMENSIONS OF FITTINGS WILL NOT BE GUARANTEED



## **DISCLAIMER - PLEASE READ**

- --DUE TO VARIOUS FACTORS AFFECTING PRODUCTION, ALL DIMENSIONS ARE APPROXIMATE
- --DIMENSIONS AND APPEARANCE ARE SUBJECT TO CHANGE WITHOUT NOTICE DUE TO DESIGN OR PRODUCTION MONIFICATIONS
- --ANGLE TOLERANCE FOR ELBOWS IS +/- 2 DEGREES.
- --ALL OTHER DIMENSIONS ARE TO TOLERANCES OF +/- 1"
- --ALL FITTINGS ARE SUBJECT TO P.T.I. "STANDARD TERMS AND CONDITIONS"

## 18" COMBO WYE & 1/8 BEND (2 PIECE) SOLVENT WELD DWV

18"x18"x6" HxHxH

## ROYAL Building Products

56400 Mound Road, Shelby Township, MI 48316 Phone (586)781-2700 Fax (586)781-0888

PRINTED COPIES ARE FOR REFERENCE ONLY

DATE: 2/5/2013

DRAWN BY: BCS

DATE: 2/5/2013

CHECKED BY: RBP

D16518-6.S

**CUSTOMER**