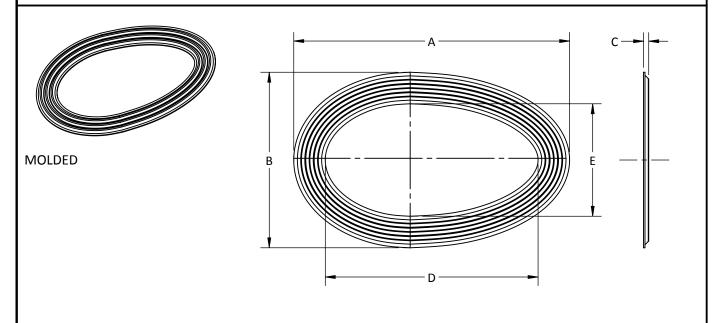

## SKIRT GASKET FOR SADDLE WYE

| PART NO. | SIZE IN INCHES | А        | В       | С    | D      | E      |
|----------|----------------|----------|---------|------|--------|--------|
| G5054    | 4 INLET        | 8 5/8    | 7       | 1/4  | 5 3/4  | 4      |
| G5056    | 6 INLET        | 11 13/16 | 8 13/16 | 3/16 | 9 7/32 | 6 7/32 |

<sup>--</sup> DIMENSIONS AND APPEARANCE ARE APPROXIMATE AND SUBJECT TO CHANGE WITHOUT NOTICE DUE TO DESIGN OR PRODUCTION MODIFICATIONS

<sup>--</sup> MOLDED FITTING TOLERANCE = ±1/8" OVERALL LENGTH
-- FABRICATED FITTING TOLERANCE = ±1" LINEAR, ± 2° ANGULAR