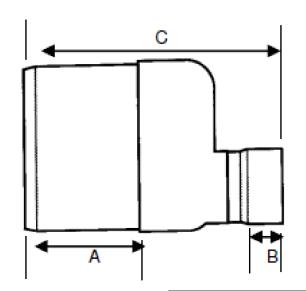

SIGNED DRAWINGS MUST ACCOMPANY PURCHASE ORDER OR DIMENSIONS OF FITTINGS WILL NOT BE GUARANTEED

| SIZE | 12x8 |
|------|------|
| Α    | 7.5  |
| В    | 4.5  |
| С    | 22.5 |

## ROYAL Building Products

56400 Mound Road, Shelby Township, MI 48316 Phone (586)781-2700 Fax (586)781-0888

12" ECCENTRIC REDUCER BUSHING SW DWV

12"x8" SxH

PRINTED COPIES ARE FOR REFERENCE ONLY DATE: 8/21/2013 DRAWN BY: BCS