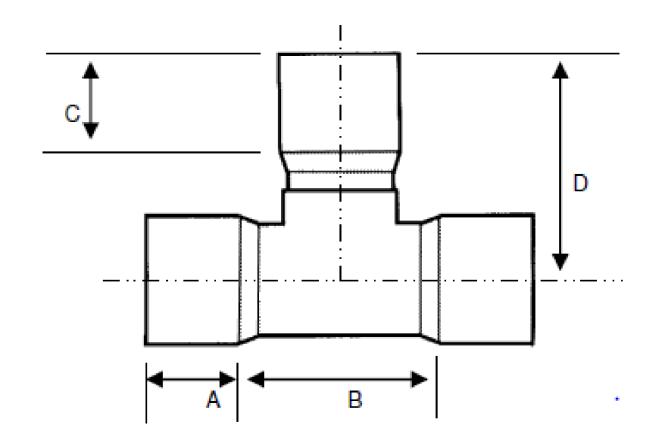

## SIGNED DRAWINGS MUST ACCOMPANY PURCHASE ORDER OR DIMENSIONS OF FITTINGS WILL NOT BE GUARANTEED

| SIZE | 15   |
|------|------|
| Α    | 7.25 |
| В    | 21   |
| С    | 7.25 |
| D    | 19   |

15" STRAIGHT TEE SDR35 SW SEWER 15"x15" HxHxH